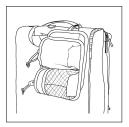

## Airporter / KB9990

RPET Dual Cup Holder

Made from Recycled Plastic Bottles

Bring your beverages with you -- Hands Free!

This handy caddy slips over the telescoping handle of your rolling luggage, held securely in place by an elastic strap, and folds down flat for easy storage when not in use.

## Warning:

Recommended for 4-Wheel / Spinner Luggage Only. If using with 2-wheeled luggage, please use caution when tipping your luggage to prevent unintentional spills.