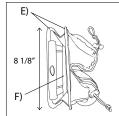

## Features:

- A) Two 3 1/8" Diameter Cup Holders with Locking Elastic Straps
- B) Mesh Pocket with Divider
- C) Zippered Backside Pocket
- D) 70mm Carabiner Hook
- E) Reinforced Trolley Bar Panels
- F) Secure Elastic Strap