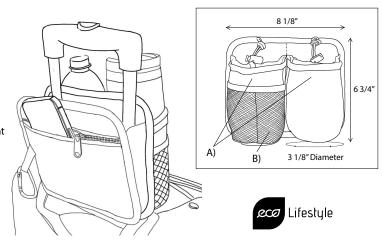

## Airporter / KB9990

RPET Dual Cup Holder

Made from Recycled Plastic Bottles

Bring your beverages with you -- Hands Free!

This handy caddy slips over the telescoping handle of your rolling luggage, held securely in place by an elastic strap, and folds down flat for easy storage when not in use.

## Features:

- A) Two 3 1/8" Diameter Cup Holders with Locking Elastic Straps
- B) Mesh Pocket with Divider
- C) Zippered Backside Pocket
- D) 70mm Carabiner Hook
- E) Reinforced Trolley Bar Panels
- F) Secure Elastic Strap