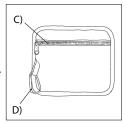

## Features:

- A) Two 3 1/8" Diameter Cup Holders with Locking Elastic Straps
- B) Mesh Pocket with Divider
- C) Zippered Backside Pocket
- D) 70mm Carabiner Hook
- E) Reinforced Trolley Bar Panels
- F) Secure Elastic Strap