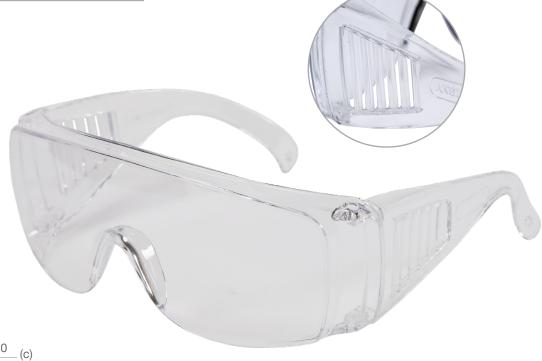

## **ROCKY SAFETY GLASSES**

#### VL2821

- Safety Glasses
- Scratch and Fog Resistant Lenses
- Anti-Fog Ventilation
- Durable, High-Impact Plastic
- Clear Frames for Greater Visibility
- Over Glasses Design

As Low As \$2.99<sub>(c)</sub>