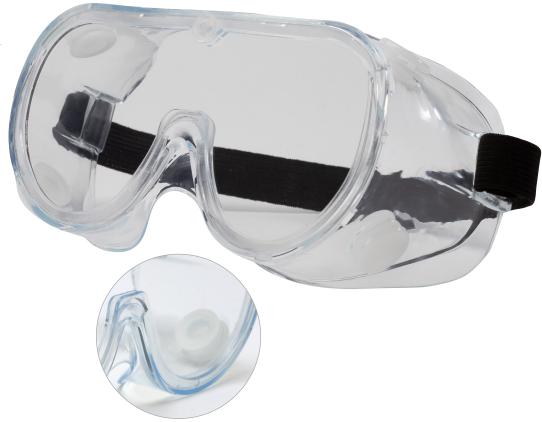

# ADRIAN SAFETY GOGGLES

### VL2820

- Safety Goggles
- Anti-Fog, Scratch Resistant PET Lenses
- Soft Wrap-Around 4-Side Protective Frames
- 4 Vent Holes & Elastic Headband Over Glasses Design
- Meet ANSI Standard Z87.1
- Meet D3 Grade Chemical Splash and Dust Protection