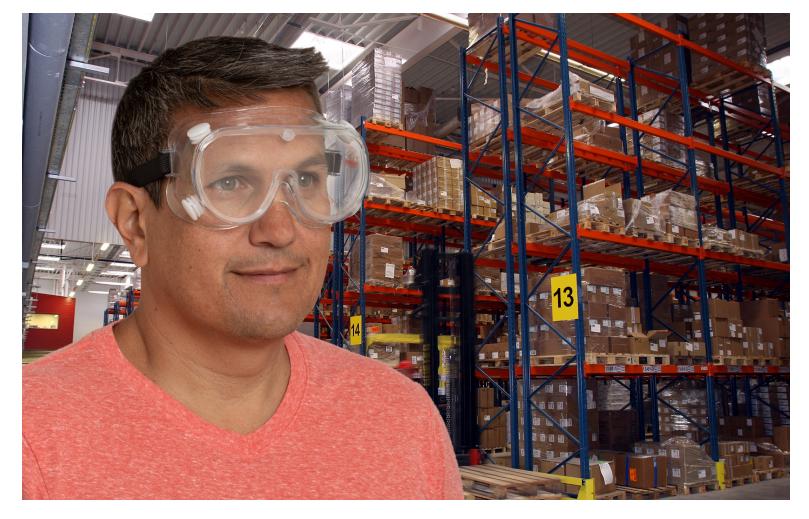

# ADRIAN SAFETY GOGGLES

### VL2820

- Safety Goggles
- Anti-Fog, Scratch Resistant PET Lenses
- Soft Wrap-Around 4-Side Protective Frames
- 4 Vent Holes & Elastic Headband Over Glasses Design
- Meet ANSI Standard Z87.1
- Meet D3 Grade Chemical Splash and Dust Protection