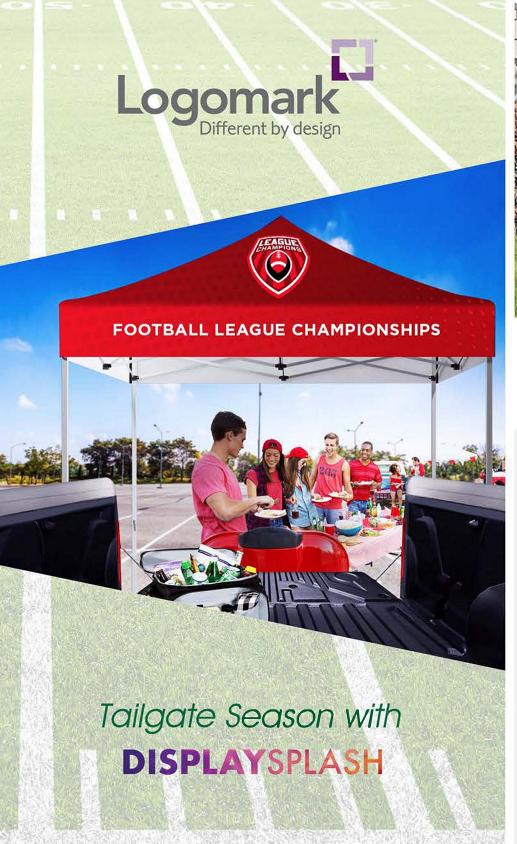

TS3512 DISPLAYSPLASH 12" X 18" GARDEN FLAG - DOUBLE SIDED



## Garden Flag Decoration



# Cheer your Team On!



## Hand Flag for the Fans!

TS3513 DISPLAYSPLASH 9" X 6" HAND FLAG



The DisplaySplash 9"W x 6"H Hand Flag is a great way to show support for your company, charity, country, school or favorite sports team. Made of durable 100D polyester this stick flag includes full color digital printing on one side and an 11 3/4" plastic pole with pointed topper and is the perfect decoration for parties, parades, tournaments or desk decorations.

# Feather Flag Decoration

# For the Table Top

Get your message across with the DisplaySplash 5 1/2" x 17 3/4" full-color, digitally printed Double Sided Table Top Feather Flag. This blade-style flag includes a weighted, non-slip metal base, p