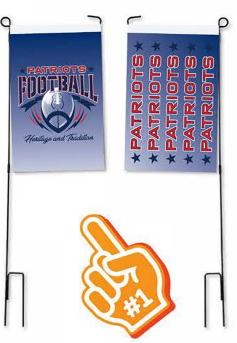

TS3512 DISPLAYSPLASH 12" X 18" GARDEN FLAG - DOUBLE SIDED

## Garden Flag Decoration

# Cheer your Team On!

## Hand Flag for the Fans!

TS3513 DISPLAYSPLASH 9" X 6" HAND FLAG

The DisplaySplash 9"W x 6"H Hand Flag is a great way to show support for your company, charity, country, school or favorite sports team. Made of durable 100D polyester this stick flag includes full color digital printing on one side and an 11 3/4" plastic pole with pointed topper and is the perfect decoration for parties, parades, tournaments or desk decorations.