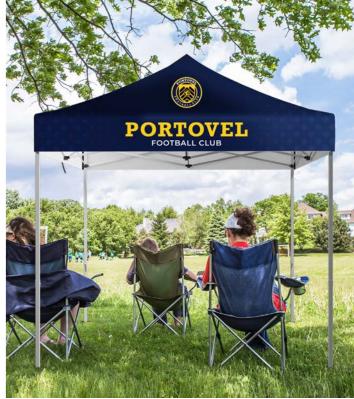

ns.

# Feather Flag Decoration

# For the Table Top

Get your message across with the DisplaySplash 5 1/2" x 17 3/4" full-color, digitally printed Double Sided Table Top Feather Flag. This blade-style flag includes a weighted, non-slip metal base, pole, and storage bag and is easy to set-up. Great for sporting events, national holidays, themed parties, festivals and more.

TS3506 DISPLAYSPLASH 5 1/2" X 17 3/4" TABLETOP FEATHER FLAG - DOUBLE SIDED





TS3508 DISPLAYSPLASH 5 1/2" X 8 1/4" TABLETOP VERTICAL FLAG - DOUBLE SIDED









Custom Wearables Design your We are the Champions own Custom Apron TS7000 DISPLAYSPLASH

#### Table Throw



TS1006 DISPLAYSPLASH 6' TABLE THROW



Design your own Custom Table Throw

#### Tent Top & Frame

TS4010 DISPLAYSPLASH 10' X 10' TENT TOP & FRAME











# Standing

TS3115 DISPLAYSPLASH 15' DOUBLE-SIDED CUSTOM FEATHER FLAG





3'X5' FLAG - SINGLE SIDED



flag has 2 metal grommets on left side.

The DisplaySplash 3'x5' single sided custom flag is perfect for advertising, decoration, identification, and so much more. Bring your creativity to life with our high-quality custom flags digitally printed edge to edge with your full color design. Made of durable 100D polyester and double stitch reinforcement, this