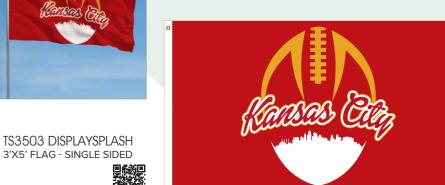

# Standing

TS3115 DISPLAYSPLASH 15' DOUBLE-SIDED CUSTOM FEATHER FLAG

3'X5' FLAG - SINGLE SIDED

flag has 2 metal grommets on left side.

The DisplaySplash 3'x5' single sided custom flag is perfect for advertising, decoration, identification, and so much more. Bring your creativity to life with our high-quality custom flags digitally printed edge to edge with your full color design. Made of durable 100D polyester and double stitch reinforcement, this