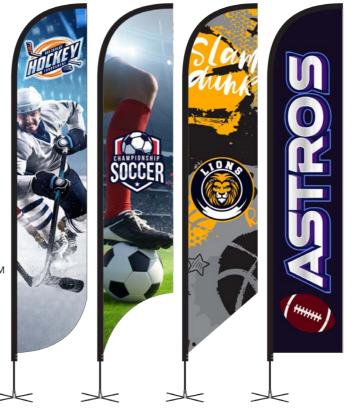

# Standing

TS3115 DISPLAYSPLASH 15' DOUBLE-SIDED CUSTOM FEATHER FLAG

3'X5' FLAG - SINGLE SIDED

flag has 2 metal grommets on left side.

The DisplaySplash 3'x5' single sided custom flag is perfect for advertising, decoration, identification, and so much more. Bring your creativity to life with our high-quality custom flags digitally printed edge to edge with your full color design. Made of durable 100D polyester and double stitch reinforcement, this