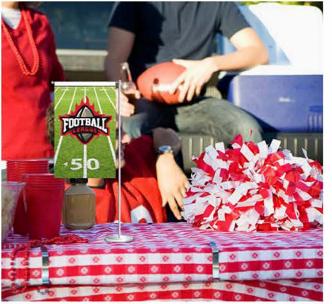

# For the Table Top

Get your message across with the DisplaySplash 5 1/2" x 17 3/4" full-color, digitally printed Double Sided Table Top Feather Flag. This blade-style flag includes a weighted, non-slip metal base, pole, and storage bag and is easy to set-up. Great for sporting events, national holidays, themed parties, festivals and more.

TS3506 DISPLAYSPLASH 5 1/2" X 17 3/4" TABLETOP FEATHER FLAG - DOUBLE SIDED

TS3508 DISPLAYSPLASH 5 1/2" X 8 1/4" TABLETOP VERTICAL FLAG - DOUBLE SIDED

Custom Wearables Design your We are the Champions own Custom Apron TS7000 DISPLAYSPLASH