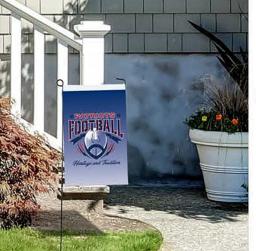

TS3512 DISPLAYSPLASH 12" X 18" GARDEN FLAG - DOUBLE SIDED

## Garden Flag Decoration

# Cheer your Team On!