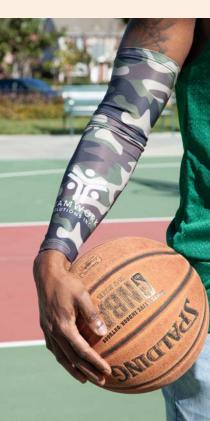

#### Custom Arm Sleeve

TS7002 DISPLAYSPLASH ICE SILK CUSTOM PRINTED ARM SLEEVE-XL

15 ft. Standing Flag Convex Concave Angled Straight

TS3115 DISPLAYSPLASH 15' DOUBLE-SIDED CUSTOM FEATHER FLAG

TS3503 DISPLAYSPLASH 3'X5' FLAG - SINGLE SIDED