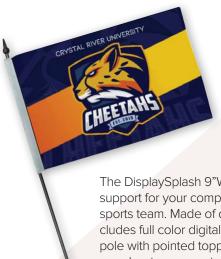

The DisplaySplash 3'x5' single sided custom flag is perfect for advertising, decoration, identification, and so much more. Bring your creativity to life with our high-quality custom flags digitally printed edge to edge with your full color design. Made of durable 100D polyester and double stitch reinforcement, this flag has 2 metal grommets on left side.

## Custom Flag