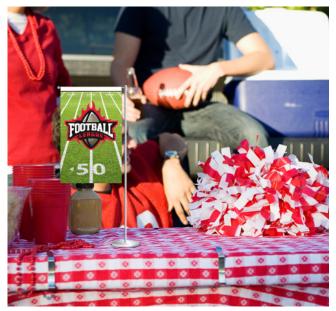

# For the Table Top

Get your message across with the DisplaySplash 5 1/2" x 17 3/4" full-color, digitally printed Double Sided Table Top Feather Flag. This blade-style flag includes a weighted, non-slip metal base, pole, and storage bag and is easy to set-up. Great for sporting events, national holidays, themed parties, festivals and more.

TS3506 DISPLAYSPLASH 5 1/2" X 17 3/4" TABLETOP FEATHER FLAG - DOUBLE SIDED