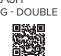

## Cheer your Team On!

Hand Flag for the Fans!

TS3513 DISPLAYSPLASH 9" X 6" HAND FLAG

The DisplaySplash 9"W x 6"H Hand Flag is a great way to show support for your company, charity, country, school or favorite sports team. Made of durable 100D polyester this stick flag includes full color digital printing on one side and an 11 3/4" plastic pole with pointed topper and is the perfect decoration for parties, parades, tournaments or desk decorations.