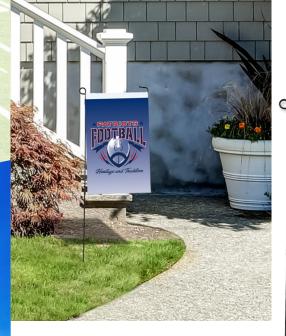

TS3512 DISPLAYSPLASH 12" X 18" GARDEN FLAG - DOUBLE SIDED

FOOTBALL LEAGUE CHAMPIONSHIPS

Tailgate Season with

**DISPLAY**SPLASH

#### Garden Flag Decoration

TS3508 DISPLAYSPLASH