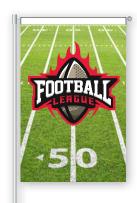

TS3512 DISPLAYSPLASH 12" X 18" GARDEN FLAG - DOUBLE SIDED

FOOTBALL LEAGUE CHAMPIONSHIPS

Tailgate Season with

**DISPLAY**SPLASH