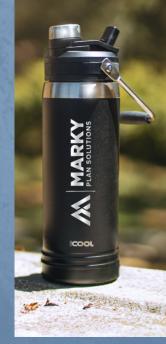

## iCOOL.

KW3510 iCOOL® NEW! SEDONA 32 OZ. DOUBLE WALL STAINLESS STEEL WATER BOTTLE

**iCOOL** 

GL1100 iCOOL® NEW! TEMPLETON RECHARGEABLE LED HEADLAMP

A PORTION OF ALL PROCEEDS FROM THE ICOOL COLLECTION IS DONATED TO SHELTER TO SOLDIER™, A NON-PROFIT
ORGANIZATION THAT RESCUES DOGS TO TRAIN AS SERVICE ANIMALS FOR VETERANS IN NEED.