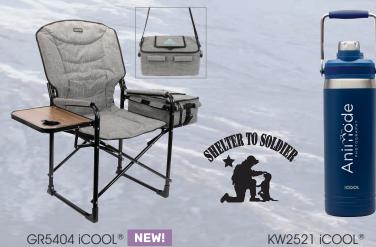

A PORTION OF ALL PROCEEDS FROM THE ICOOL COLLECTION IS DONATED TO SHELTER TO SOLDIER™, A NON-PROFIT
ORGANIZATION THAT
RESCUES DOGS TO TRAIN AS SERVICE ANIMALS FOR VETERANS IN NEED.