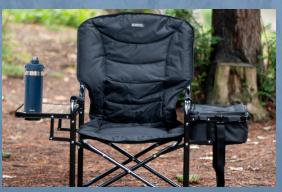

## icool

COOLERS DRINKWARE **FLASHLIGHTS** 

TWIN PEAKS DELUXE CAMPING CHAIR

WITH 18-CAN COOLER