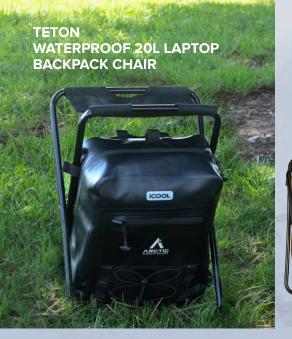

## icool

COOLERS DRINKWARE **FLASHLIGHTS** 

TWIN PEAKS DELUXE CAMPING CHAIR

WITH 18-CAN COOLER