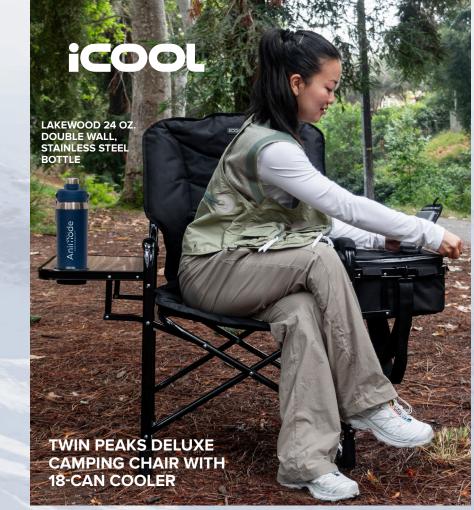

## icool

COOLERS DRINKWARE **FLASHLIGHTS** 

TWIN PEAKS DELUXE CAMPING CHAIR

WITH 18-CAN COOLER