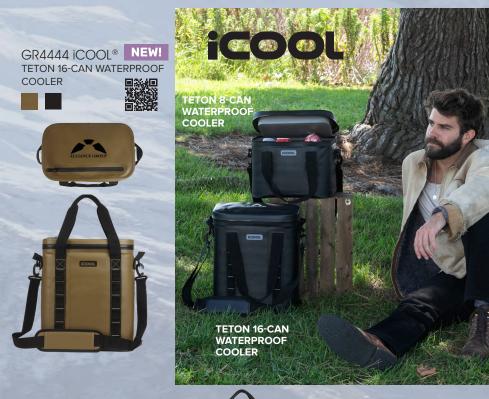

GL1009 iCOOL® NEW! ELWOOD RECHARGEABLE MULTI-FUNCTION COB **EMERGENCY WORKLIGHT** 

GL1006 iCOOL® LONGMONT RECHARGEABLE 1000-LUMEN ALUMINUM TACTICAL **FLASHLIGHT** 

GR4812 iCOOL® NEW! CASTLE PEAK WATERPROOF SNAP-DOWN 28-CAN COOLER