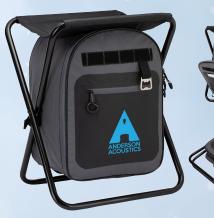

GL1007 iCOOL® TELLURIDE **RECHARGEABLE 480-LUMEN** ALUMINUM TACTICAL FLASHLIGHT

GR4434 iCOOL® DENVER 24-CAN COOLER BAG

iCOOL.

GR4440 iCOOL® PINECREST 12-CAN COOLER