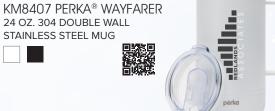

# përka

KM8416 PERKA® KEMPTON 40 OZ. DOUBLE WALL, STAINLESS STEEL TRAVEL MUG

KW2519 PERKA® REX 24 OZ. DOUBLE WALL, STAINLESS STEEL

përka

24 OZ. 304 DOUBLE WALL

KM8202 PERKA® BARBAROSSA 24 OZ. RECYCLED STEEL AND COFFEE