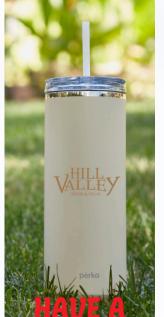

# përka

KM8416 PERKA® KEMPTON 40 OZ. DOUBLE WALL, STAINLESS STEEL TRAVEL MUG

KW2519 PERKA® REX 24 OZ. DOUBLE WALL, STAINLESS STEEL

përka

24 OZ. 304 DOUBLE WALL

KM8202 PERKA® BARBAROSSA 24 OZ. RECYCLED STEEL AND COFFEE