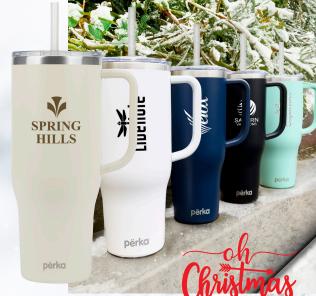

# përka

KM8416 PERKA® KEMPTON 40 OZ. DOUBLE WALL, STAINLESS STEEL TRAVEL MUG

KW2519 PERKA® REX 24 OZ. DOUBLE WALL, STAINLESS STEEL

përka

24 OZ. 304 DOUBLE WALL

KM8202 PERKA® BARBAROSSA 24 OZ. RECYCLED STEEL AND COFFEE