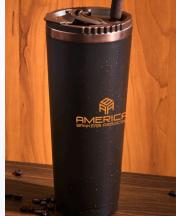

# përka

KM8416 PERKA® KEMPTON 40 OZ. DOUBLE WALL, STAINLESS STEEL TRAVEL MUG

KW2519 PERKA® REX 24 OZ. DOUBLE WALL, STAINLESS STEEL

përka

24 OZ. 304 DOUBLE WALL

KM8202 PERKA® BARBAROSSA 24 OZ. RECYCLED STEEL AND COFFEE