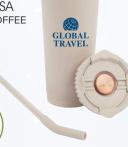

# përka

KM8416 PERKA® KEMPTON 40 OZ. DOUBLE WALL, STAINLESS STEEL TRAVEL MUG

KW2519 PERKA® REX 24 OZ. DOUBLE WALL, STAINLESS STEEL

përka

24 OZ. 304 DOUBLE WALL

KM8202 PERKA® BARBAROSSA 24 OZ. RECYCLED STEEL AND COFFEE