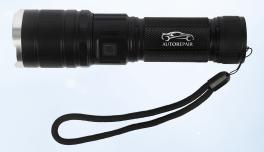

GL1007 iCOOL® TELLURIDE **RECHARGEABLE 480-LUMEN** ALUMINUM TACTICAL FLASHLIGHT

GR4434 iCOOL® DENVER 24-CAN COOLER BAG

iCOOL.

GR4440 iCOOL® PINECREST 12-CAN COOLER