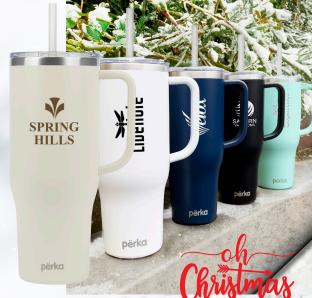

# përka

KM7404 PERKA® TRENT

HOT/COLD TUMBLER

18 OZ. DOUBLE WALL, STAINLESS STEEL

## përka

KM8416 PERKA® KEMPTON 40 OZ. DOUBLE WALL, STAINLESS STEEL TRAVEL MUG

KW2519 PERKA® REX 24 OZ. DOUBLE WALL, STAINLESS STEEL