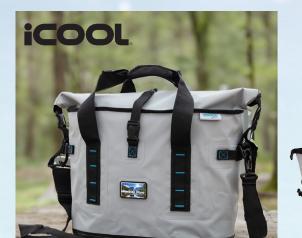

GL1007 iCOOL® TELLURIDE **RECHARGEABLE 480-LUMEN** ALUMINUM TACTICAL FLASHLIGHT

GR4434 iCOOL® DENVER 24-CAN COOLER BAG

iCOOL.

GR4440 iCOOL® PINECREST 12-CAN COOLER