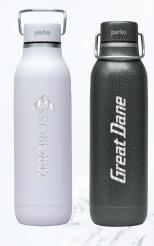

## përka

KM8416 PERKA® KEMPTON 40 OZ. DOUBLE WALL, STAINLESS STEEL TRAVEL MUG

KW2519 PERKA® REX 24 OZ. DOUBLE WALL, STAINLESS STEEL