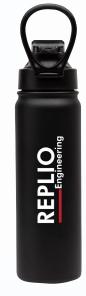

## përka

KM8416 PERKA® KEMPTON 40 OZ. DOUBLE WALL, STAINLESS STEEL TRAVEL MUG

KW2519 PERKA® REX 24 OZ. DOUBLE WALL, STAINLESS STEEL