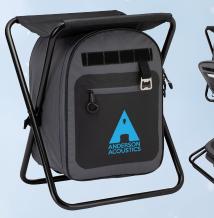

imals for veterans in need.

përka





# përka







KM7404 PERKA® TRENT

HOT/COLD TUMBLER

18 OZ. DOUBLE WALL, STAINLESS STEEL





## përka

KM8416 PERKA® KEMPTON 40 OZ. DOUBLE WALL, STAINLESS STEEL TRAVEL MUG









KW2519 PERKA® REX 24 OZ. DOUBLE WALL, STAINLESS STEEL



















# përka









përka

















## **W**@RK

KB4301 WORK® OUTDOOR BACKPACK















KB4300 WORK® DAY BACKPACK























A portion of all proceeds from the Perka®, Work, and iCOOL® collections is donated to Shelter to Soldier™, a non-profit organization that rescues dogs to train as service animals for veterans in need.

GL1007 iCOOL® TELLURIDE **RECHARGEABLE 480-LUMEN** ALUMINUM TACTICAL FLASHLIGHT









GR4434 iCOOL® DENVER 24-CAN COOLER BAG



















iCOOL.























GR4440 iCOOL® PINECREST 12-CAN COOLER