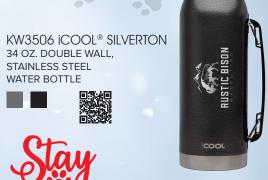

## përka

KM8416 PERKA® KEMPTON 40 OZ. DOUBLE WALL, STAINLESS STEEL TRAVEL MUG

KW2519 PERKA® REX 24 OZ. DOUBLE WALL, STAINLESS STEEL