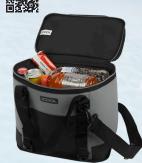

GL1007 iCOOL® TELLURIDE **RECHARGEABLE 480-LUMEN** ALUMINUM TACTICAL FLASHLIGHT

GR4434 iCOOL® DENVER 24-CAN COOLER BAG

iCOOL.

GR4440 iCOOL® PINECREST 12-CAN COOLER