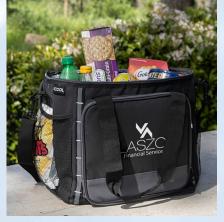

GL1007 iCOOL® TELLURIDE **RECHARGEABLE 480-LUMEN** ALUMINUM TACTICAL FLASHLIGHT

GR4434 iCOOL® DENVER 24-CAN COOLER BAG

iCOOL.

GR4440 iCOOL® PINECREST 12-CAN COOLER