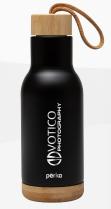

KM7404 PERKA® TRENT 18 OZ. DOUBLE WALL, STAINLESS STEEL HOT/COLD TUMBLER

Bamboo Base & Lid

Leakproof Vacuum Press-on Lid

KW2527 PERKA® NEW! MONROE 24 OZ. DOUBLE WALL RECYCLED STAINLESS STEEL WATER BOTTLE