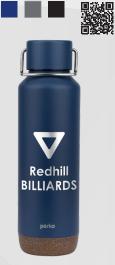

## përka

KM8418 PERKA® BARTLETT 24 OZ. DOUBLE WALL, STAINLESS STEEL STACKING MUG

Spring-Loaded Lid MOCHI

INNOVATOR

përka

KW2519 PERKA® REX 24 OZ. DOUBLE WALL, STAINLESS STEEL WATER BOTTLE

On Clips

**RECYCLED STAINLESS STEEL** TRAVEL MUG BODY