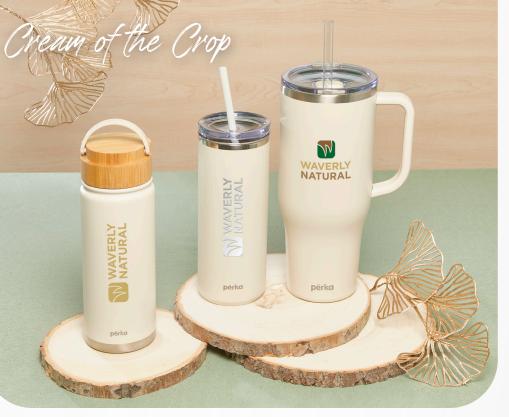

KM3402 PERKA® RANSOM 13 OZ. DOUBLE WALL, STAINLESS STEEL TUMBLER

KM8416 PERKA® KEMPTON 40 OZ. DOUBLE WALL, STAINLESS STEEL TRAVEL MUG

WAVERLY NATURAL

KW1518 PERKA®

COLD ANCHOR

LENNOX 18 OZ. DOUBLE WALL,

STAINLESS STEEL BOTTLE