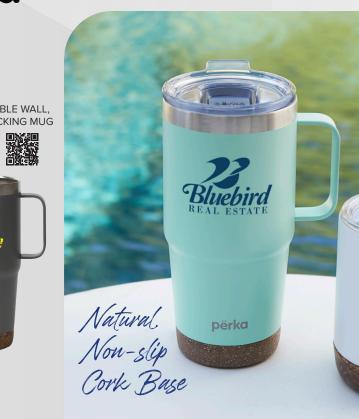

## përka

KM8418 PERKA® BARTLETT 24 OZ. DOUBLE WALL, STAINLESS STEEL STACKING MUG

Spring-Loaded Lid MOCHI

INNOVATOR

përka

KW2519 PERKA® REX 24 OZ. DOUBLE WALL, STAINLESS STEEL WATER BOTTLE

On Clips

**RECYCLED STAINLESS STEEL** TRAVEL MUG BODY