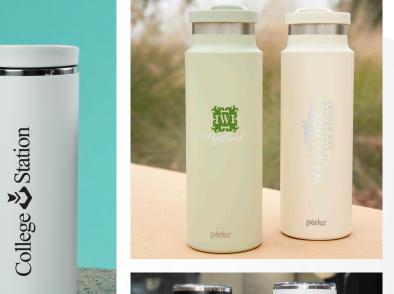

College 🗳 Station

përka

Fits Under Most Coffee Machines

REI

TECHNOLOG

përko

KM8411 PERKA® MODERNO 20 OZ. DOUBLE WALL, STAINLESS STEEL TUMBLER

A PORTION OF ALL PROCEEDS FROM THE PERKA® COLLECTION IS DONATED TO SHELTER TO SOLDIER<sup>™</sup>, A NON-PROFIT ORGANIZATION THAT RESCUES DOGS TO TRAIN AS SERVICE ANIMALS FOR VETERANS IN NEED.