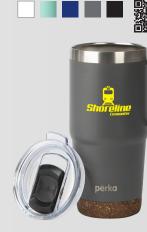

College 🗳 Station

përka

Fits Under Most Coffee Machines

REI

TECHNOLOG

përko

KM8411 PERKA® MODERNO 20 OZ. DOUBLE WALL, STAINLESS STEEL TUMBLER

A PORTION OF ALL PROCEEDS FROM THE PERKA® COLLECTION IS DONATED TO SHELTER TO SOLDIER<sup>™</sup>, A NON-PROFIT ORGANIZATION THAT RESCUES DOGS TO TRAIN AS SERVICE ANIMALS FOR VETERANS IN NEED.