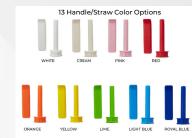

KW1518 PERKA®

COLD ANCHOR

LENNOX 18 OZ. DOUBLE WALL,

STAINLESS STEEL BOTTLE





KM7404 PERKA® TRENT 18 OZ. DOUBLE WALL, STAINLESS STEEL HOT/COLD TUMBLER







Bamboo Base & Lid







Leakproof Vacuum Press-on Lid



KW2527 PERKA® NEW! MONROE 24 OZ. DOUBLE WALL RECYCLED STAINLESS STEEL WATER BOTTLE



WELTER TO SOLDIED

A PORTION OF ALL PROCEEDS FROM THE PERKA® COLLECTION

IS DONATED TO SHELTER TO

SOLDIER<sup>™</sup>, A NON-PROFIT ORGANIZATION THAT RESCUES DOGS TO TRAIN AS SERVICE ANIMALS FOR VETERANS IN NEED.





## përka

KM8418 PERKA® BARTLETT 24 OZ. DOUBLE WALL, STAINLESS STEEL STACKING MUG



Spring-Loaded Lid MOCHI

INNOVATOR

përka

KW2519 PERKA® REX 24 OZ. DOUBLE WALL, STAINLESS STEEL WATER BOTTLE



On Clips



**RECYCLED STAINLESS STEEL** TRAVEL MUG BODY

KM8425 PERKA®





ortofino PORTOFINO 36 OZ. DOUBLE WALL 52 Color Complinations DELARA përka ecø