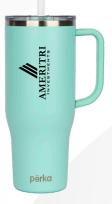

KM3402 PERKA® RANSOM 13 OZ. DOUBLE WALL, STAINLESS STEEL TUMBLER

KM8416 PERKA® KEMPTON 40 OZ. DOUBLE WALL, STAINLESS STEEL TRAVEL MUG

WAVERLY NATURAL

KW1518 PERKA®

COLD ANCHOR

LENNOX 18 OZ. DOUBLE WALL,

STAINLESS STEEL BOTTLE