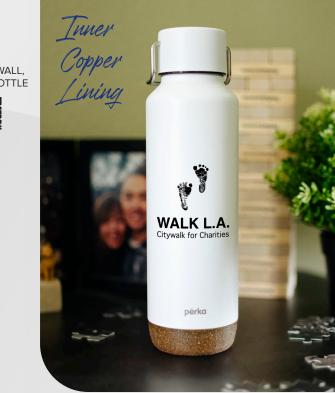

KM7404 PERKA® TRENT 18 OZ. DOUBLE WALL, STAINLESS STEEL HOT/COLD TUMBLER

Bamboo Base & Lid

Leakproof Vacuum Press-on Lid

KW2527 PERKA® NEW! MONROE 24 OZ. DOUBLE WALL RECYCLED STAINLESS STEEL WATER BOTTLE