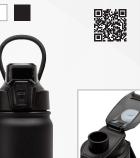

## përka

KM8418 PERKA® BARTLETT 24 OZ. DOUBLE WALL, STAINLESS STEEL STACKING MUG

Spring-Loaded Lid MOCHI

INNOVATOR

përka

KW2519 PERKA® REX 24 OZ. DOUBLE WALL, STAINLESS STEEL WATER BOTTLE

On Clips

**RECYCLED STAINLESS STEEL** TRAVEL MUG BODY