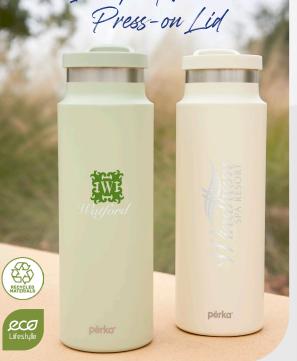

KM7404 PERKA® TRENT 18 OZ. DOUBLE WALL, STAINLESS STEEL HOT/COLD TUMBLER

Bamboo Base & Lid

Leakproof Vacuum Press-on Lid

KW2527 PERKA® NEW! MONROE 24 OZ. DOUBLE WALL RECYCLED STAINLESS STEEL WATER BOTTLE