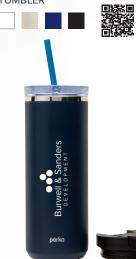

College 🗳 Station

përka

Fits Under Most Coffee Machines

REI

TECHNOLOG

përko

KM8411 PERKA® MODERNO 20 OZ. DOUBLE WALL, STAINLESS STEEL TUMBLER

A PORTION OF ALL PROCEEDS FROM THE PERKA® COLLECTION IS DONATED TO SHELTER TO SOLDIER<sup>™</sup>, A NON-PROFIT ORGANIZATION THAT RESCUES DOGS TO TRAIN AS SERVICE ANIMALS FOR VETERANS IN NEED.