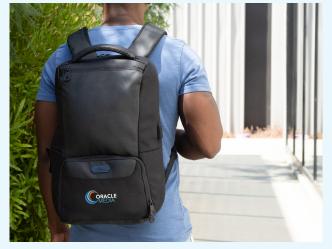

#### KW2519 PERKA® REX 24 OZ. DOUBLE WALL, STAINLESS STEEL WATER BOTTLE

KB4301 WORK® **OUTDOOR BACKPACK** 