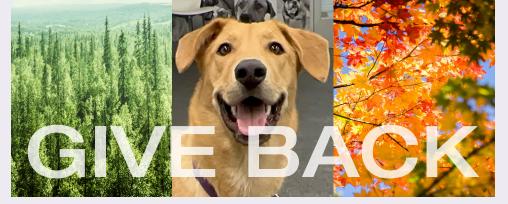

### **GIVE BACK**

The National Forest Foundation and Solo New York® have partnered together and will plant a tree with the sale of each Re:Cycled bag.

KL2053 SOLO NEW YORK® RE:UTILIZE HYBRID BACKPACK

KL1055 SOLO NEW YORK® RE:NEW BRIEFCASE