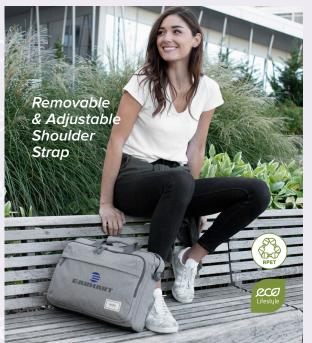

### **GIVE BACK**

The National Forest Foundation and Solo New York® have partnered together and will plant a tree with the sale of each Re:Cycled bag.

KL2053 SOLO NEW YORK® RE:UTILIZE HYBRID BACKPACK

KL1055 SOLO NEW YORK® RE:NEW BRIEFCASE

#### **NATIONAL FOREST FOUNDATION**

SOLO NEW YORK®

The National Forest Foundation and Solo New York® have partnered together and will plant a tree with the sale of each Re:Cycled bag.