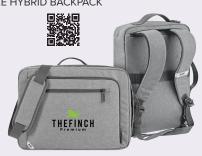

### **GIVE BACK**

The National Forest Foundation and Solo New York® have partnered together and will plant a tree with the sale of each Re:Cycled bag.

KL2053 SOLO NEW YORK® RE:UTILIZE HYBRID BACKPACK

KL1055 SOLO NEW YORK® RE:NEW BRIEFCASE