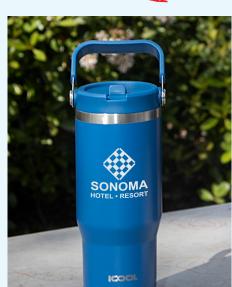

### 

GR4443 iCOOL® TETON 8-CAN WATERPROOF COOLER

GR4812 iCOOL® CASTLE PEAK WATERPROOF SNAP-DOWN 28-CAN COOLER

KB4306 WORK® UNIVERSE I ANTI-GRAVITY