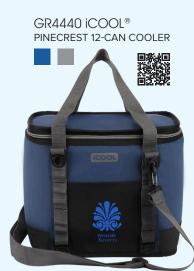

### 

GR4443 iCOOL® TETON 8-CAN WATERPROOF COOLER

GR4812 iCOOL® CASTLE PEAK WATERPROOF SNAP-DOWN 28-CAN COOLER

KB4306 WORK® UNIVERSE I ANTI-GRAVITY