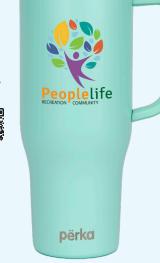

## përka

KM6417 PERKA® KERSTIN 16 OZ. 304 DOUBLE WALL STAINLESS STEEL MUG

**Dual Opening Lid with** Push Lock & Tritan™ Cover

KM8416 PERKA® KEMPTON 40 OZ. DOUBLE WALL, STAINLESS STEEL TRAVEL MUG