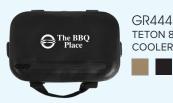

### 

GR4443 iCOOL® TETON 8-CAN WATERPROOF COOLER

GR4812 iCOOL® CASTLE PEAK WATERPROOF SNAP-DOWN 28-CAN COOLER

KB4306 WORK® UNIVERSE I ANTI-GRAVITY