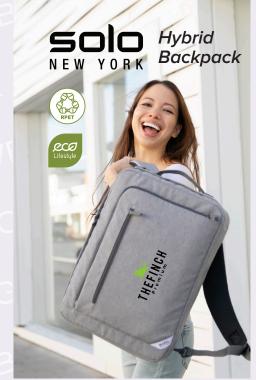

### **GIVE BACK**

The National Forest Foundation and Solo New York® have partnered together and will plant a tree with the sale of each Re:Cycled bag.

KL2053 SOLO NEW YORK® RE:UTILIZE HYBRID BACKPACK

KL1055 SOLO NEW YORK® RE:NEW BRIEFCASE