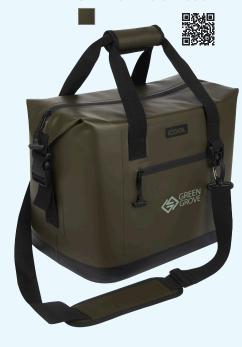

### 

GR4443 iCOOL® TETON 8-CAN WATERPROOF COOLER

GR4812 iCOOL® CASTLE PEAK WATERPROOF SNAP-DOWN 28-CAN COOLER

KB4306 WORK® UNIVERSE I ANTI-GRAVITY