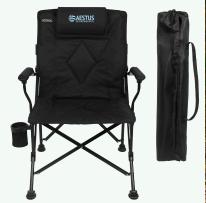

## Logomark Different by design

CAMPING OUTDOOR

GR5403 iCOOL® TWIN PEAKS PORTABLE

Unfold & Relax

GR5404 iCOOL® TWIN PEAKS DELUXE CAMPING CHAIR WITH 18-CAN COOLER

**GR5402 SYCAMORE** PORTABLE FOLDING CHAIR

Portable Seating, Anywhere, Anytime!