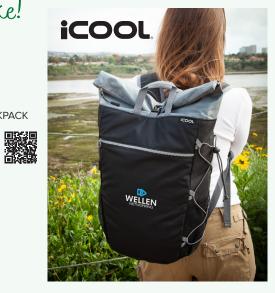

## Logomark Different by design





CAMPING OUTDOOR

GR5403 iCOOL® TWIN PEAKS PORTABLE





Unfold & Relax









GR5404 iCOOL® TWIN PEAKS DELUXE CAMPING CHAIR WITH 18-CAN COOLER



**GR5402 SYCAMORE** PORTABLE FOLDING CHAIR







Portable Seating, Anywhere, Anytime!



This 24-can capacity cooler and backpack has an integrated folding chair.





KW5502 PERKA® ROVER 51 OZ. DOUBLE WALL, STAINLESS STEEL GROWLER W/ CUP











Unfolds to 50" x 60"

CH7001 HURLEY® WATER RESISTANT OUTDOOR PACKABLE MAT













KM8418 PERKA® BARTLETT 24 OZ. DOUBLE WALL, STAINLESS STEEL STACKING MUG





Take a Hike!



GR4508 iCOOL® TRAIL COOLER BACKPACK





Get your Guill On





GL1010 iCOOL®
ENGLEWOOD MULTI-FUNCTION
CAMPING LIGHT



Be a Happy Camper

## Cozy up on those Chilly Nights



GR5119 LA CRUCES WOVEN LINEWORK THROW **BLANKET** 



**GR2006 CLEVELAND** 5-PIECE BAMBOO BBQ SET



GR2400 CAMBRIA **BBQ GRILL** 





## GL1101 iCOOL® THORNTON AIR PUMP & CAMPING LIGHT





A portion of all proceeds from the Perka®, Work, and iCOOL® collections is donated to Shelter to Soldier™, a non-profit organization that rescues dogs to train as service animals for veterans in need.