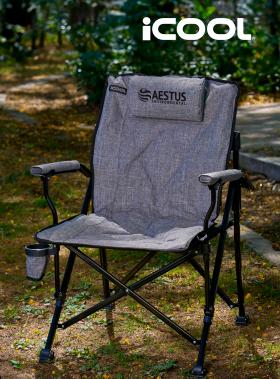

## Logomark Different by design

CAMPING OUTDOOR

GR5403 iCOOL® TWIN PEAKS PORTABLE

Unfold & Relax

GR5404 iCOOL® TWIN PEAKS DELUXE CAMPING CHAIR WITH 18-CAN COOLER

**GR5402 SYCAMORE** PORTABLE FOLDING CHAIR

Portable Seating, Anywhere, Anytime!