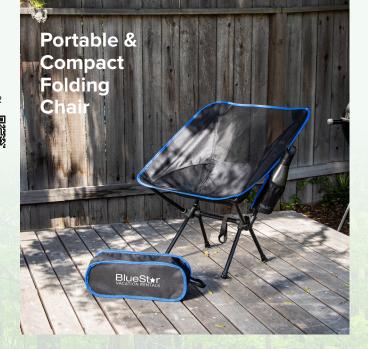

## Logomark Different by design

CAMPING OUTDOOR

GR5403 iCOOL® TWIN PEAKS PORTABLE

Unfold & Relax

GR5404 iCOOL® TWIN PEAKS DELUXE CAMPING CHAIR WITH 18-CAN COOLER

**GR5402 SYCAMORE** PORTABLE FOLDING CHAIR

Portable Seating, Anywhere, Anytime!