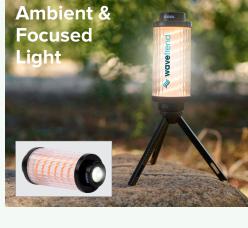

KM8418 PERKA® BARTLETT 24 OZ. DOUBLE WALL, STAINLESS STEEL STACKING MUG

Take a Hike!

GR4508 iCOOL® TRAIL COOLER BACKPACK

Get your Guill On

GL1010 iCOOL®
ENGLEWOOD MULTI-FUNCTION
CAMPING LIGHT

Be a Happy Camper