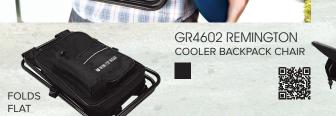

This 24-can capacity cooler and backpack has an integrated folding chair.

KW5502 PERKA® ROVER 51 OZ. DOUBLE WALL, STAINLESS STEEL GROWLER W/ CUP

Unfolds to 50" x 60"

CH7001 HURLEY® WATER RESISTANT OUTDOOR PACKABLE MAT