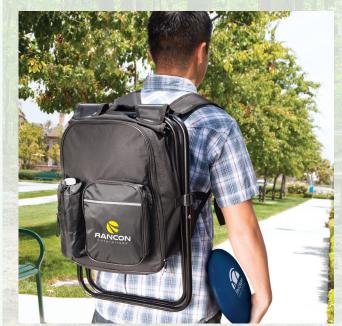

This 24-can capacity cooler and backpack has an integrated folding chair.

KW5502 PERKA® ROVER 51 OZ. DOUBLE WALL, STAINLESS STEEL GROWLER W/ CUP

Unfolds to 50" x 60"

CH7001 HURLEY® WATER RESISTANT OUTDOOR PACKABLE MAT