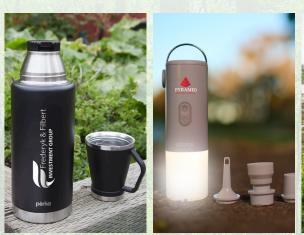

KM8418 PERKA® BARTLETT 24 OZ. DOUBLE WALL, STAINLESS STEEL STACKING MUG

Take a Hike!

GR4508 iCOOL® TRAIL COOLER BACKPACK

Get your Guill On

GL1010 iCOOL®
ENGLEWOOD MULTI-FUNCTION
CAMPING LIGHT

Be a Happy Camper

## GL1101 iCOOL® THORNTON AIR PUMP & CAMPING LIGHT

A portion of all proceeds from the Perka®, Work, and iCOOL® collections is donated to Shelter to Soldier™, a non-profit organization that rescues dogs to train as service animals for veterans in need.