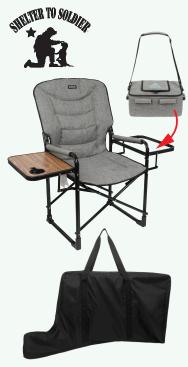

## GL1101 iCOOL® THORNTON AIR PUMP & CAMPING LIGHT

A portion of all proceeds from the Perka®, Work, and iCOOL® collections is donated to Shelter to Soldier™, a non-profit organization that rescues dogs to train as service animals for veterans in need.