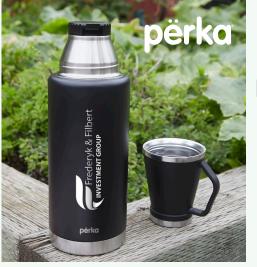

KW5502 PERKA® ROVER 51 OZ. DOUBLE WALL, STAINLESS STEEL GROWLER W/ CUP

CH7001 HURLEY® WATER RESISTANT OUTDOOR PACKABLE MAT

> WARNING: Cancer and Reproductive Harm P65Warnings.ca.gov

Get your Grill On

STEEL STACKING MUG