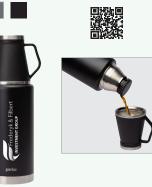

KW5502 PERKA® ROVER 51 OZ. DOUBLE WALL, STAINLESS STEEL GROWLER W/ CUP

CH7001 HURLEY® WATER RESISTANT OUTDOOR PACKABLE MAT

> WARNING: Cancer and Reproductive Harm P65Warnings.ca.gov

Get your Grill On

STEEL STACKING MUG