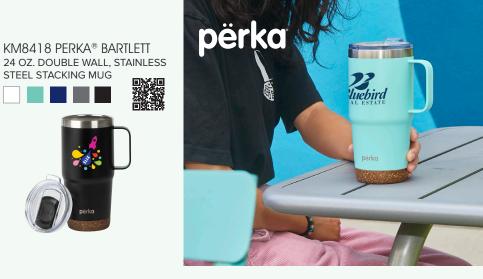

KW5502 PERKA® ROVER 51 OZ. DOUBLE WALL, STAINLESS STEEL GROWLER W/ CUP

CH7001 HURLEY® WATER RESISTANT OUTDOOR PACKABLE MAT

> WARNING: Cancer and Reproductive Harm P65Warnings.ca.gov

Get your Grill On

STEEL STACKING MUG