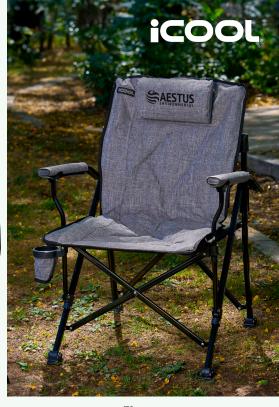

## CAMPING AND OUTDOOR

**Deluxe Folding** Camping Chair & Cooler

GR5403 iCOOL®

CAMPING CHAIR

TWIN PEAKS PORTABLE

Unfold & Relax

icool

GR5404 iCOOL® TWIN PEAKS DELUXE CAMPING CHAIR WITH 18-CAN COOLER 