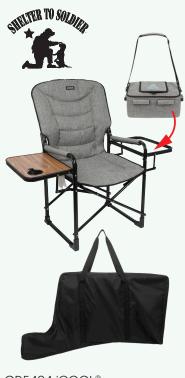

Take a Hike!

GR4508 iCOOL® TRAIL COOLER BACKPACK

WOVEN LINEWORK THROW BLANKET

**GR2006 CLEVELAND** 5-PIECE BAMBOO BBQ SET

GL1101 iCOOL® THORNTON AIR PUMP & CAMPING LIGHT

A portion of all proceeds from the Perka®, Work, and iCOOL<sup>®</sup> collections is donated to Shelter to Soldier™, a non-profit organization that rescues dogs to train as service animals for veterans in need.