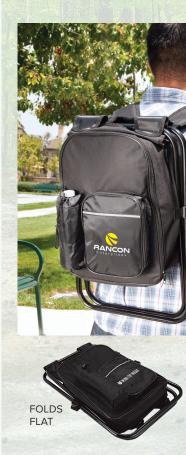

GR5402 SYCAMORE PORTABLE FOLDING CHAIR 

Portable & Compact Folding

Portable Seating, Anywhere, Anytime!

BlueSt+r

This 24-can capacity cooler and backpack has an integrated folding chair.

GR4602 REMINGTON COOLER BACKPACK CHAIR