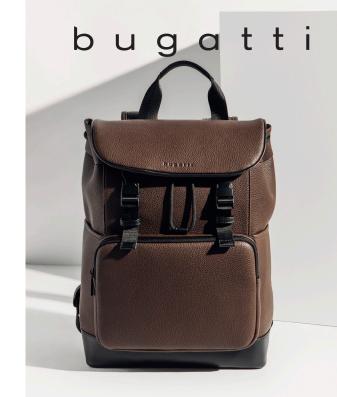

# bugatti

KS9250 BUGATTI REBORN BACKPACK As low as: \$135.00 c

SOLAR WAVE

O SOLAR WAVE

REBOR COLLECTION

KS9550 BUGATTI REBORN HYBRID BACKPACK DUFFEL As low as: \$115.00 c