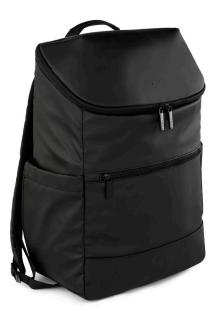

# bugatti

KS9250 BUGATTI REBORN BACKPACK As low as: \$135.00 c

SOLAR WAVE

O SOLAR WAVE

REBOR COLLECTION

KS9550 BUGATTI REBORN HYBRID BACKPACK DUFFEL As low as: \$115.00 c