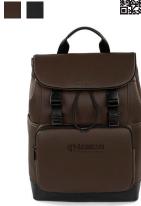

# bugatti

KS9250 BUGATTI REBORN BACKPACK As low as: \$135.00 c

SOLAR WAVE

O SOLAR WAVE

REBOR COLLECTION

KS9550 BUGATTI REBORN HYBRID BACKPACK DUFFEL As low as: \$115.00 c