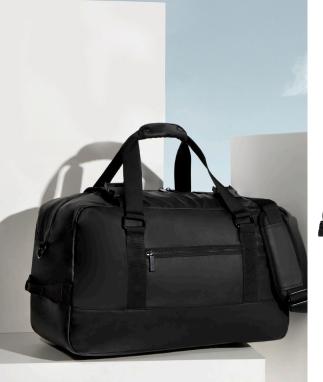

# bugatti

KS9250 BUGATTI REBORN BACKPACK As low as: \$135.00 c

SOLAR WAVE

O SOLAR WAVE

REBOR COLLECTION

KS9550 BUGATTI REBORN HYBRID BACKPACK DUFFEL As low as: \$115.00 c