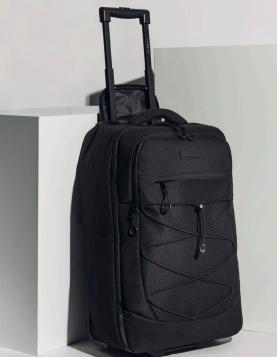

bugatti

# bugatti

KS9250 BUGATTI REBORN BACKPACK As low as: \$135.00 c



SOLAR WAVE

O SOLAR WAVE









REBOR COLLECTION



KS9550 BUGATTI REBORN HYBRID BACKPACK DUFFEL As low as: \$115.00 c







## bugatti COLLECTION

Since 1940, Bugatti has been creating travel and office bags with exceptional design & functionality, and superior materials & craftsmanship.

## bugatti



### MILE END COLLECTION



KS9210 BUGATTI MILE END LAPTOP BACKPACK As low as: \$175.00 c





DUFFEL BAG

As low as: \$100.00 c





K\$9520 BUGATTI OUTLAND





KS9230 BUGATTI CENTRAL LAPTOP BACKPACK As low as: \$155.00 c





K\$9510 BUGATTI MILE END HYBRID DUFFEL BAG As low as: \$185.00 c 







KS9420 BUGATTI OUTLAND SOFTSIDE ROLLING CARRY-ON As low as: \$220.00 c

#### KS9540 GIN & TWILL DUFFEL BAG As low as: \$120.00 c

Contraction of the second













#### **CENTRAL AND GIN & TWILL** COLLECTIONS