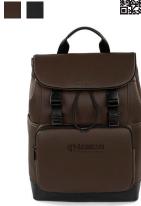

# bugatti

 $\square B \bigcirc$ 

COLLECTION

R

KS9250 BUGATTI REBORN BACKPACK As low as: \$135.00 c

O SOLAR WAVE

KS9550 BUGATTI REBORN HYBRID BACKPACK DUFFEL As low as: \$115.00 c