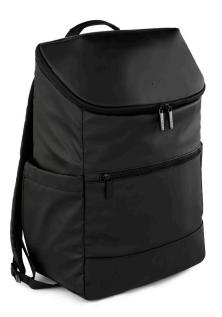

# bugatti

 $\square B \bigcirc$ 

COLLECTION

R

KS9250 BUGATTI REBORN BACKPACK As low as: \$135.00 c

O SOLAR WAVE

KS9550 BUGATTI REBORN HYBRID BACKPACK DUFFEL As low as: \$115.00 c