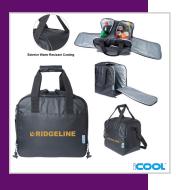

**GR4436 ICOOL® ESTES** 24-CAN DUFFEL COOLER

as low as \$38.99(c)

**KP2238** 

# **NEW** PRODUCTS

# EDIFICE 1-

**BINGHAMTON RPET** PADFOLIO W/ WIRELESS PHONE CHARGER as low as \$29.99(c)



#### EH3331

LEWIS 10-PIECE WINE SET WITH TOOLS

as low as \$49.99(c)



## EH3329

**COLLINS 10-PIECE** WHISKEY SET

as low as \$39.99(c)



BETTON

**ES3508** BETTONI® CETARA, JUNIOR JOURNAL & PEN GIFTSET as low as \$29.99(c)



### **CH1000**

HURLEY® OASIS 40 OZ. VACUUM INSULATED TRAVEL MUG as low as \$39.99(c)



**KM6418** 

PERKA® AVERY 17 OZ. DOUBLE WALL, STAINLESS STEEL TUMBLER as low as \$18.99(c)







EH4364

**CARSON 4-PIECE ACACIA** WOOD CHEESE SET

as low as \$23.99(c)