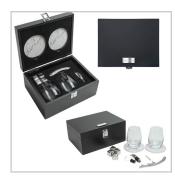

#### EH3331

LEWIS 10-PIECE WINE SET WITH TOOLS

as low as \$49.99(c)

## EH3329

**COLLINS 10-PIECE** WHISKEY SET

as low as \$39.99(c)

BETTON

**ES3508** BETTONI® CETARA, JUNIOR JOURNAL & PEN GIFTSET as low as \$29.99(c)