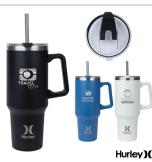

### **CH1000**

HURLEY® OASIS 40 OZ. VACUUM INSULATED TRAVEL MUG as low as \$39.99(c)

**KM6418** 

PERKA® AVERY 17 OZ. DOUBLE WALL, STAINLESS STEEL TUMBLER as low as \$18.99(c)

EH4364

**CARSON 4-PIECE ACACIA** WOOD CHEESE SET