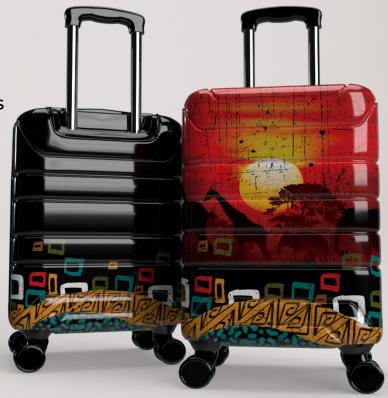

## KS9495- Customizable Carry-On Luggage

- · Carry-On Spinner Suitcase
- · Recycled PET (RPET) Outer, ABS Inner Shell
- 4 x 360-Degree Spinner Wheels
- · TSA-Lock, Reinforced Top Handle
- · Lined Interior w/Compression Straps, Dividers & Pockets
- · Full Color Customizable Outer Shell
- MOQ: 10 Pieces