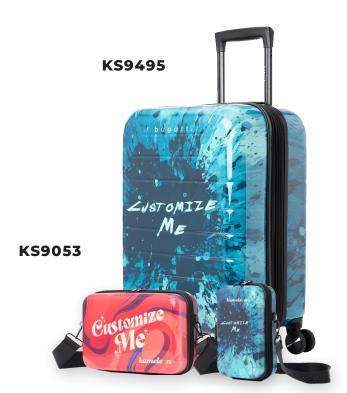

## KS9495- Customizable Carry-On Luggage

- · Carry-On Spinner Suitcase
- · Recycled PET (RPET) Outer, ABS Inner Shell
- 4 x 360-Degree Spinner Wheels
- · TSA-Lock, Reinforced Top Handle
- · Lined Interior w/Compression Straps, Dividers & Pockets
- · Full Color Customizable Outer Shell
- MOQ: 10 Pieces

## KS9053/KS9054 - Customizable Wide/Tall Crossbody Case

- Crossbody Case
- · Recycled PET (RPET) Outer, ABS Inner Shell
- · Soft Scratch-Resistant Lining
- Two Interior Stretch Mesh Pockets
- Opens Flat When Side Gussets are Unsnapped
- · Full Color Customizable Outer Shell
- MOQ: 10 Pieces