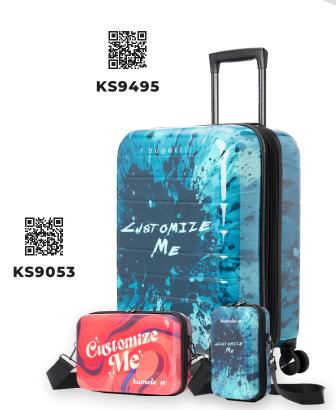

## KS9495- Customizable Carry-On Luggage

- · Carry-On Spinner Suitcase
- · Recycled PET (RPET) Outer, ABS Inner Shell
- 4 x 360-Degree Spinner Wheels
- TSA-Lock, Reinforced Top Handle
- · Lined Interior w/Compression Straps, Dividers & Pockets
- Full Color Customizable Outer Shell
- MOQ: 10 Pieces

## KS9053/KS9054 - Customizable Wide/Tall Crossbody Case

- Crossbody Case
- · Recycled PET (RPET) Outer, ABS Inner Shell
- · Soft Scratch-Resistant Lining
- Two Interior Stretch Mesh Pockets
- Opens Flat When Side Gussets are Unsnapped
- · Full Color Customizable Outer Shell
- MOQ: 10 Pieces