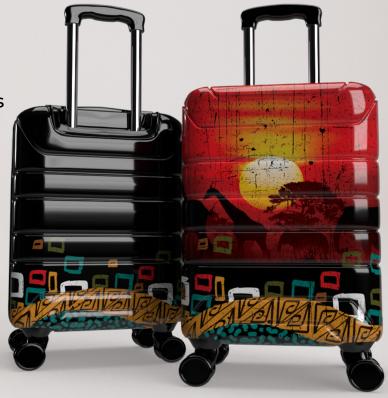

## KS9495- Customizable Carry-On Luggage

- · Carry-On Spinner Suitcase
- · Recycled PET (RPET) Outer, ABS Inner Shell
- 4 x 360-Degree Spinner Wheels
- TSA-Lock, Reinforced Top Handle
- · Lined Interior w/Compression Straps, Dividers & Pockets
- Full Color Customizable Outer Shell
- MOQ: 10 Pieces