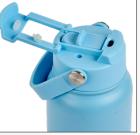

## ICOOL<sup>®</sup> GLENWOOD 35 OZ. DOUBLE WALL, RECYCLED STAINLESS STEEL WATER BOTTLE KW3511

- •35 oz. Capacity Dual Lid Water Bottle
- Double Wall, Vacuum Insulated Construction
- •90% Recycled 18/8 Stainless Steel Inner Wall
- Screw-Top Lid w/ Swing Carry Handle
- Sipper Spout w/ Flip-Up Closure
- Flip Straw Spout for Sipping
- Smooth Finish
- Eco-Lifestyle Collection
- FDA Compliant & BPA Free
- A Portion of the Proceeds Supports Shelter to Soldier™