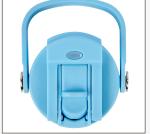

## ICOOL<sup>®</sup> GLENWOOD 35 OZ. DOUBLE WALL, RECYCLED STAINLESS STEEL WATER BOTTLE KW3511

- •35 oz. Capacity Dual Lid Water Bottle
- Double Wall, Vacuum Insulated Construction
- •90% Recycled 18/8 Stainless Steel Inner Wall
- Screw-Top Lid w/ Swing Carry Handle
- Sipper Spout w/ Flip-Up Closure
- Flip Straw Spout for Sipping
- Smooth Finish
- Eco-Lifestyle Collection
- FDA Compliant & BPA Free
- A Portion of the Proceeds Supports Shelter to Soldier™