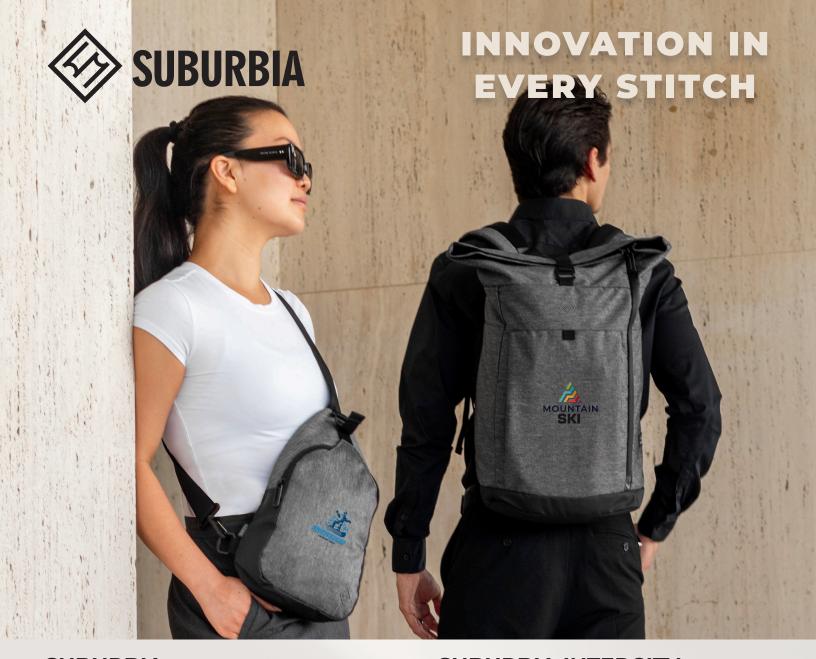

## SUBURBIA INTERCITY RPET SLING

KS6000

- Sling Bag
- Made From Recycled PET Bottles (RPET)
- · Fully Lined Step & Repeat Interior
- Front Slip Hook Access to Inner Pockets
- · Zippered Main Compartment
- Interior Storage Pocket and Zippered Pocket
- · Backside Zippered Accessory Pocket
- 1 1/2" Adjustable Shoulder Strap With Left/Right Attachments
- · Two Year Limited Warranty

## SUBURBIA INTERCITY FLIP RPET BACKPACK

KS6202

- •17" Laptop Backpack
- · Made From Recycled PET Bottles (RPET)
- · Step & Repeat Lined Interior
- Roll Top With Slip Hook Closure, Dedicated Laptop Pocket
- · Dual-Opening Zippered Main Compartment
- Interior Zippered Mesh Pocket & Water Bottle Pocket
- Front Zippered Pocket
- Padded Adjustable Backpack Straps With Stretch Pocket
- · Top Carry Handle & Trolley Strap
- Two Year Limited Warranty