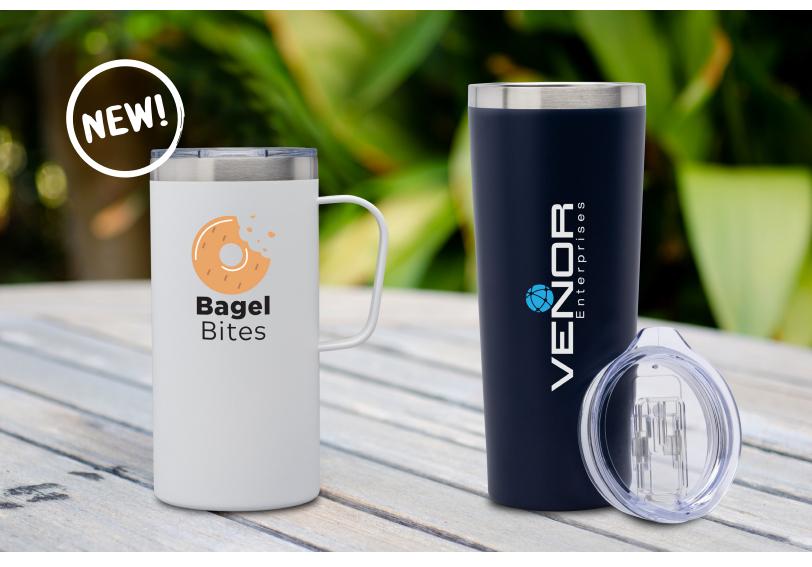

## SUTCLIFF 20 OZ. DOUBLE **WALL, STAINLESS STEEL CAMPING MUG**

as low as \$15.99(c)

- -20 oz. Capacity Mug
- -Double Wall Stainless Steel, Vacuum Insulated
- -18/8 Inner Wall
- -Push-In Lid with Slider
- -Fits Most Car Cup Holders
- -Powder-Coated Finish
- -FDA Compliant & BPA Free

Logomark

KM8409

## **LONTANO 28 OZ. DOUBLE** WALL, STAINLESS STEEL TRAVEL TUMBLER

as low as \$15.99(c)

-28 oz. Capacity Tumbler

-Double Wall Stainless Steel, Vacuum Insulated

-18/8 Inner Wall

-Push-In Lid with Slider

-Fits Most Car Cup Holders

-Powder-Coated Finish

-FDA Compliant & BPA Free