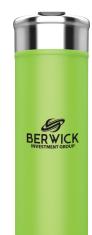

18 oz. Double Wall Stainless Steel Vacuum Tumbler with Copper Lining

\$13.99<sub>(c)</sub>

## KM7403

18 oz. DOUBLE WALL STAINLESS STEEL VACUUM TUMBLER WITH COPPER LINING

215/16" x 81/4" x 215/16"

- 18 oz. Capacity
- Double Wall Stainless Steel, Vacuum Sealed
- Copper Lining
- Flip Top Spout Cover
- Keeps Liquid Hot for 10 Hours and Cold for 18 Hours
- Powder Coated Finish
- FDA Compliant & BPA Free

The Esen 18 oz. double wall stainless steel vacuum tumbler with copper lining keeps your beverage hot for 10 hours or cold for 18 hours. It has a flip top drinking spout cover, rugged powder coated finish and is convenient to use when driving or working out. FDA compliant and BPA free.