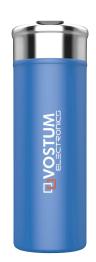

18 oz. Double Wall Stainless Steel Vacuum Tumbler with Copper Lining

\$13.99<sub>(c)</sub>

## KM7403

18 oz. DOUBLE WALL STAINLESS STEEL VACUUM TUMBLER WITH COPPER LINING

215/16" x 81/4" x 215/16"

- 18 oz. Capacity
- Double Wall Stainless Steel, Vacuum Sealed
- Copper Lining
- Flip Top Spout Cover
- Keeps Liquid Hot for 10 Hours and Cold for 18 Hours
- Powder Coated Finish
- FDA Compliant & BPA Free

The Esen 18 oz. double wall stainless steel vacuum tumbler with copper lining keeps your beverage hot for 10 hours or cold for 18 hours. It has a flip top drinking spout cover, rugged powder coated finish and is convenient to use when driving or working out. FDA compliant and BPA free.