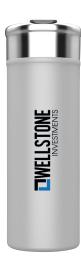

18 oz. Double Wall Stainless Steel Vacuum Tumbler with Copper Lining

\$13.99<sub>(c)</sub>

## KM7403

18 oz. DOUBLE WALL STAINLESS STEEL VACUUM TUMBLER WITH COPPER LINING

215/16" x 81/4" x 215/16"

- 18 oz. Capacity
- Double Wall Stainless Steel, Vacuum Sealed
- Copper Lining
- Flip Top Spout Cover
- Keeps Liquid Hot for 10 Hours and Cold for 18 Hours
- Powder Coated Finish
- FDA Compliant & BPA Free

The Esen 18 oz. double wall stainless steel vacuum tumbler with copper lining keeps your beverage hot for 10 hours or cold for 18 hours. It has a flip top drinking spout cover, rugged powder coated finish and is convenient to use when driving or working out. FDA compliant and BPA free.