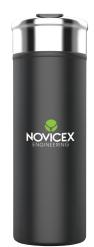

18 oz. Double Wall Stainless Steel Vacuum Tumbler with Copper Lining

\$13.99<sub>(c)</sub>

## KM7403

18 oz. DOUBLE WALL STAINLESS STEEL VACUUM TUMBLER WITH COPPER LINING

215/16" x 81/4" x 215/16"

- 18 oz. Capacity
- Double Wall Stainless Steel, Vacuum Sealed
- Copper Lining
- Flip Top Spout Cover
- Keeps Liquid Hot for 10 Hours and Cold for 18 Hours
- Powder Coated Finish
- FDA Compliant & BPA Free

The Esen 18 oz. double wall stainless steel vacuum tumbler with copper lining keeps your beverage hot for 10 hours or cold for 18 hours. It has a flip top drinking spout cover, rugged powder coated finish and is convenient to use when driving or working out. FDA compliant and BPA free.