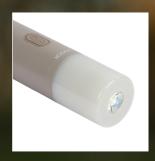

- · IPX4 Portable Air Pump / Camping Light
- Air Pump Max Pressure: 4.0kPa (high mode) / 2.0kPa (low mode)
- Air Pump Usage Time when Fully Charge 15 mins (high mode) / 30 mins (low mode)
- 4 Nozzles & Built-In Hanger
- 200 Lumen Lantern with 5 Light Modes
- Light Usage Time when Fully Charge 2 Hours
- Lithium Battery Capacity: 2000mAh / Input Voltage: 5V/1A
- USB-A / Type-C Charging Cable Included
- Individual Box Packaging Size: 3 1/4" x 6 1/8" x 2"
- A Portion of the Proceeds Supports Shelter to Soldier™