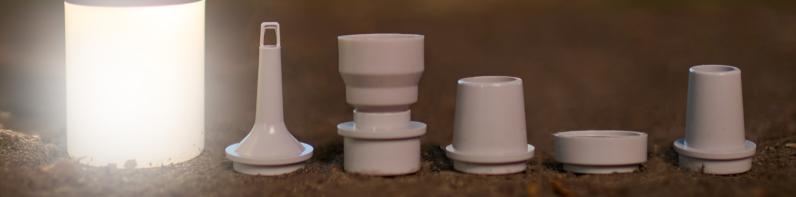

- · IPX4 Portable Air Pump / Camping Light
- Air Pump Max Pressure: 4.0kPa (high mode) / 2.0kPa (low mode)
- Air Pump Usage Time when Fully Charge 15 mins (high mode) / 30 mins (low mode)
- 4 Nozzles & Built-In Hanger
- 200 Lumen Lantern with 5 Light Modes
- Light Usage Time when Fully Charge 2 Hours
- Lithium Battery Capacity: 2000mAh / Input Voltage: 5V/1A
- USB-A / Type-C Charging Cable Included
- Individual Box Packaging Size: 3 1/4" x 6 1/8" x 2"
- A Portion of the Proceeds Supports Shelter to Soldier™