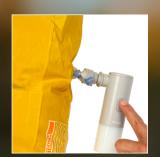

- · IPX4 Portable Air Pump / Camping Light
- Air Pump Max Pressure: 4.0kPa (high mode) / 2.0kPa (low mode)
- Air Pump Usage Time when Fully Charge 15 mins (high mode) / 30 mins (low mode)
- 4 Nozzles & Built-In Hanger
- 200 Lumen Lantern with 5 Light Modes
- Light Usage Time when Fully Charge 2 Hours
- Lithium Battery Capacity: 2000mAh / Input Voltage: 5V/1A
- USB-A / Type-C Charging Cable Included
- Individual Box Packaging Size: 3 1/4" x 6 1/8" x 2"
- A Portion of the Proceeds Supports Shelter to Soldier™