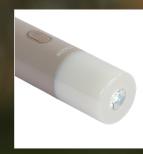

## ICOOL<sup>®</sup> THORNTON AIR PUMP / CAMPING LIGHT GL1101

- IPX4 Portable Air Pump / Camping Light
- Air Pump Max Pressure: 4.0kPa (high mode) / 2.0kPa (low mode)
- Air Pump Usage Time when Fully Charge 15 mins (high mode) / 30 mins (low mode)
- 4 Nozzles & Built-In Hanger
- 200 Lumen Lantern with 5 Light Modes
- Light Usage Time when Fully Charge 2 Hours
- Lithium Battery Capacity: 2000mAh / Input Voltage: 5V/1A
- USB-A / Type-C Charging Cable Included
- Individual Box Packaging Size: 3 1/4" x 6 1/8" x 2"
- A Portion of the Proceeds Supports Shelter to Soldier™