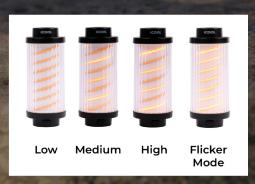

## ICOOL® ENGLEWOOD MULTI-FUNCTION CAMPING LIGHT GL1010

- Rechargeable Multi-Function
   Camping Lamp
- 5W / 380 Lumen LED Light
- 150 Lumen 360° Lantern with 3 Light Modes
- IPX5 Waterproof Construction
- Removable Carabiner & Tripod
- · Lithium Battery Capacity: 2600mAh
- Usage Time when Fully Charge -Flashlight: 5-6 hrs / Lantern: 8-9 hrs
- USB / Type-C Charging Cable & Drawstring Bag Included
- Individual Box Packaging Size: 3 1/4"
   x 5 1/8" x 2"
- A Portion of the Proceeds Supports
   Shelter to Soldier™