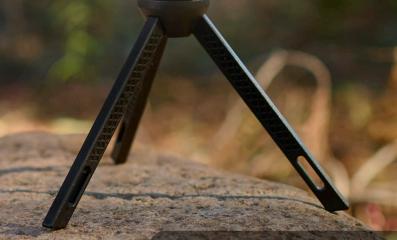

## ICOOL® ENGLEWOOD MULTI-FUNCTION CAMPING LIGHT GL1010

- Rechargeable Multi-Function
   Camping Lamp
- 5W / 380 Lumen LED Light
- 150 Lumen 360° Lantern with 3 Light Modes
- IPX5 Waterproof Construction
- Removable Carabiner & Tripod
- · Lithium Battery Capacity: 2600mAh
- Usage Time when Fully Charge -Flashlight: 5-6 hrs / Lantern: 8-9 hrs
- USB / Type-C Charging Cable & Drawstring Bag Included
- Individual Box Packaging Size: 3 1/4"
   x 5 1/8" x 2"
- A Portion of the Proceeds Supports
   Shelter to Soldier™