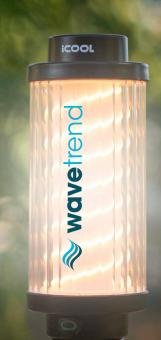

## ICOOL® ENGLEWOOD MULTI-FUNCTION CAMPING LIGHT GL1010

- Rechargeable Multi-Function
   Camping Lamp
- 5W / 380 Lumen LED Light
- 150 Lumen 360° Lantern with 3 Light Modes
- IPX5 Waterproof Construction
- Removable Carabiner & Tripod
- · Lithium Battery Capacity: 2600mAh
- Usage Time when Fully Charge -Flashlight: 5-6 hrs / Lantern: 8-9 hrs
- USB / Type-C Charging Cable & Drawstring Bag Included
- Individual Box Packaging Size: 3 1/4"
   x 5 1/8" x 2"
- A Portion of the Proceeds Supports
   Shelter to Soldier™