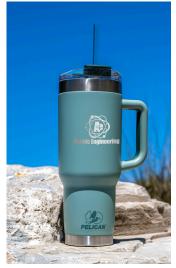

# PELICAN PACIFIC™

26 OZ. DOUBLE WALL STAINLESS STEEL WATER BOTTLE PL1506

PELICAN PACIFIC™ CHUG 26 OZ. RECYCLED DOUBLE WALL STAINLESS STEEL WATER BOTTLE PL1507

**PELICAN PORTER™** 

STAINLESS STEEL TRAVEL TUMBLER

40 OZ. DOUBLE WALL

PL1008

• VACUUM INSULATED & COPPER LINING

#

PELICAN

• KEEPS DRINKS HOT FOR 10 HOURS & COLD FOR 16 HOURS

### • 90% RECYCLED 18/8 DOUBLE WALL STAINLESS STEEL

- SCREW-TOP LID W/ ROTATOR & DRINKING STRAW