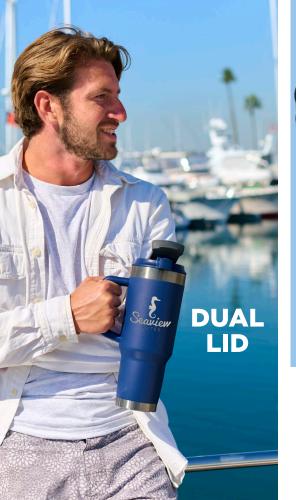

# PELICAN PORTER™ DUAL

# PELICAN PORTER™ DUAL

40 OZ. DUAL LID, RECYCLED DOUBLE WALL STAINLESS STEEL TRAVEL TUMBLER | PL1013

- 90% RECYCLED 18/8 DOUBLE WALL STAINLESS STEEL
- VACUUM INSULATED & COPPER LINING
- SCREW-TOP DUAL LID W/ ROTATOR & DRINKING STRAW OR SIP
- KEEPS DRINKS HOT FOR 10 HOURS & COLD FOR 16 HOURS