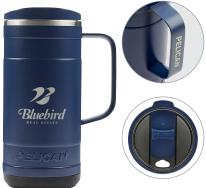

# PELICAN TRAVELER™

# PELICAN TRAVELER™

22 OZ. DOUBLE WALL STAINLESS STEEL TRAVEL TUMBLER PL1007

- 18/8 DOUBLE WALL STAINLESS STEEL
- VACUUM INSULATED & COPPER LINING
- LEAK-RESISTANT SCREW-TOP LID
- DUAL DRINKING OPTIONS SIPPER HOLE & STRAW SPOUT
- KEEPS DRINKS HOT FOR 7 HOURS & COLD FOR 24 HOURS