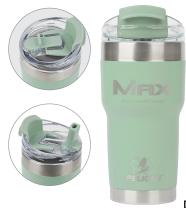

# PELICAN TRAVELER™

22 OZ. DOUBLE WALL STAINLESS STEEL TRAVEL TUMBLER PL1007

- 18/8 DOUBLE WALL STAINLESS STEEL
- VACUUM INSULATED & COPPER LINING
- LEAK-RESISTANT SCREW-TOP LID
- DUAL DRINKING OPTIONS SIPPER HOLE & STRAW SPOUT
- KEEPS DRINKS HOT FOR 7 HOURS & COLD FOR 24 HOURS