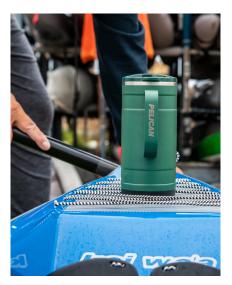

# Logomark Different by design

# PELICAN TRAVELER™





# PELICAN TRAVELER™

22 OZ. DOUBLE WALL STAINLESS STEEL TRAVEL TUMBLER PL1007



- 18/8 DOUBLE WALL STAINLESS STEEL
- VACUUM INSULATED & COPPER LINING
- LEAK-RESISTANT SCREW-TOP LID
- DUAL DRINKING OPTIONS SIPPER HOLE & STRAW SPOUT
- KEEPS DRINKS HOT FOR 7 HOURS & COLD FOR 24 HOURS

# PELICAN RIDGE™





## PELICAN RIDGE™

18 OZ. DOUBLE WALL STAINLESS STEEL MUG PL1009



- 90% RECYCLED 18/8 DOUBLE WALL STAINLESS STEEL
- VACUUM INSULATED & COPPER LINING
- TWO-TONE PUSH-ON LID W/ SLIDER CLOSURE
- KEEPS DRINKS HOT FOR 6 HOURS & COLD FOR 12 HOURS

# PELICAN CASCADE™









### PELICAN CASCADE™

22 OZ. DOUBLE WALL STAINLESS STEEL TUMBLER PL1010





- 90% RECYCLED 18/8 DOUBLE WALL STAINLESS STEEL
- VACUUM INSULATED & COPPER LINING
- TWO-TONE PUSH-ON LID W/ SLIDER CLOSURE
- KEEPS DRINKS HOT FOR 7 HOURS & COLD FOR 15 HOURS

# PELICAN PACIFIC\*\*







**PELICAN PORTER™** 

STEEL TRAVEL TUMBLER

PL1011 | PL1012

40 OZ. DOUBLE WALL STAINLESS

SHIMMER COLLECTION

**GLOW COLLECTION** 

PELICAN

# PELICAN PORTER™ DUAL











# PELICAN PACIFIC™

26 OZ. DOUBLE WALL STAINLESS STEEL WATER BOTTL