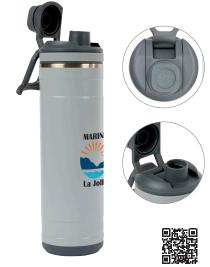

# PELICAN PACIFIC™

26 OZ. DOUBLE WALL STAINLESS STEEL WATER BOTTLE PL1506

PELICAN PACIFIC™ CHUG 26 OZ. RECYCLED DOUBLE WALL STAINLESS STEEL WATER BOTTLE PL1507

**PELICAN PORTER™** 

STAINLESS STEEL TRAVEL TUMBLER

### • 90% RECYCLED 18/8 DOUBLE WALL STAINLESS STEEL

- VACUUM INSULATED & COPPER LINING
- LEAK-RESISTANT SCREW-TOP LID W/ STRAW SPOUT OR CHUG
- ERGONOMIC SWING HANDLE W/ TPR GRIP
- KEEPS DRINKS HOT FOR 10 HOURS & COLD FOR 24 HOURS