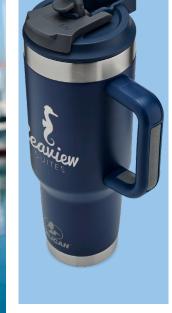

# PELICAN PACIFIC\*\*

**PELICAN PORTER™** 

STEEL TRAVEL TUMBLER

PL1011 | PL1012

40 OZ. DOUBLE WALL STAINLESS

SHIMMER COLLECTION

**GLOW COLLECTION** 

PELICAN

# PELICAN PORTER™ DUAL

# PELICAN PORTER™ DUAL

40 OZ. DUAL LID, RECYCLED DOUBLE WALL STAINLESS STEEL TRAVEL TUMBLER | PL1013

- 90% RECYCLED 18/8 DOUBLE WALL STAINLESS STEEL
- VACUUM INSULATED & COPPER LINING
- SCREW-TOP DUAL LID W/ ROTATOR & DRINKING STRAW OR SIP
- KEEPS DRINKS HOT FOR 10 HOURS & COLD FOR 16 HOURS