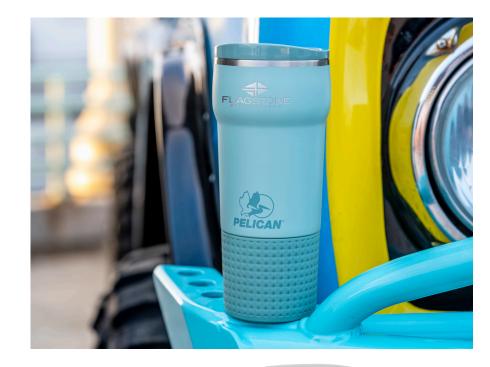

# PELICAN PACIFIC™

26 OZ. DOUBLE WALL STAINLESS STEEL WATER BOTTLE PL1506

PELICAN PACIFIC™ CHUG 26 OZ. RECYCLED DOUBLE WALL STAINLESS STEEL WATER BOTTLE PL1507

**PELICAN PORTER™** 

STAINLESS STEEL TRAVEL TUMBLER

40 OZ. DOUBLE WALL

PL1008

• VACUUM INSULATED & COPPER LINING

#

PELICAN

• KEEPS DRINKS HOT FOR 10 HOURS & COLD FOR 16 HOURS