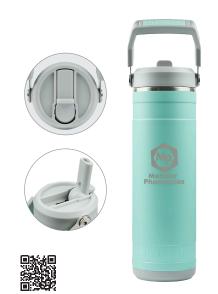

# PELICAN PACIFIC™

26 OZ. DOUBLE WALL STAINLESS STEEL WATER BOTTLE PL1506

PELICAN PACIFIC™ CHUG 26 OZ. RECYCLED DOUBLE WALL STAINLESS STEEL WATER BOTTLE PL1507

**PELICAN PORTER™** 

STAINLESS STEEL TRAVEL TUMBLER

### • 90% RECYCLED 18/8 DOUBLE WALL STAINLESS STEEL

- VACUUM INSULATED & COPPER LINING
- LEAK-RESISTANT SCREW-TOP LID W/ STRAW SPOUT OR CHUG
- ERGONOMIC SWING HANDLE W/ TPR GRIP
- KEEPS DRINKS HOT FOR 10 HOURS & COLD FOR 24 HOURS