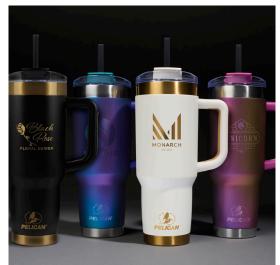

# PELICAN PACIFIC\*\*

**PELICAN PORTER™** 

STEEL TRAVEL TUMBLER

PL1011 | PL1012

40 OZ. DOUBLE WALL STAINLESS

SHIMMER COLLECTION

**GLOW COLLECTION** 

PELICAN

# PELICAN PACIFIC™

26 OZ. DOUBLE WALL STAINLESS STEEL WATER BOTTLE PL1506

PELICAN PACIFIC™ CHUG 26 OZ. RECYCLED DOUBLE WALL STAINLESS STEEL WATER BOTTLE PL1507

**PELICAN PORTER™** 

STAINLESS STEEL TRAVEL TUMBLER

40 OZ. DOUBLE WALL

PL1008

• VACUUM INSULATED & COPPER LINING

#

PELICAN

• KEEPS DRINKS HOT FOR 10 HOURS & COLD FOR 16 HOURS