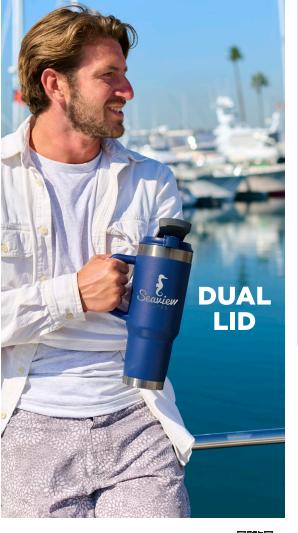

# PELICAN PORTER™ DUAL

# PELICAN PORTER™ DUAL

40 OZ. DUAL LID, RECYCLED DOUBLE WALL STAINLESS STEEL TRAVEL TUMBLER | PL1013

- 90% RECYCLED 18/8 DOUBLE WALL STAINLESS STEEL
- VACUUM INSULATED & COPPER LINING
- SCREW-TOP DUAL LID W/ ROTATOR & DRINKING STRAW OR SIP
- KEEPS DRINKS HOT FOR 10 HOURS & COLD FOR 16 HOURS