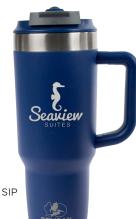

# PELICAN PACIFIC\*\*

**PELICAN PORTER™** 

STEEL TRAVEL TUMBLER

PL1011 | PL1012

40 OZ. DOUBLE WALL STAINLESS

SHIMMER COLLECTION

**GLOW COLLECTION** 

PELICAN

# PELICAN PACIFIC™

26 OZ. DOUBLE WALL STAINLESS STEEL WATER BOTTLE PL1506

PELICAN PACIFIC™ CHUG 26 OZ. RECYCLED DOUBLE WALL STAINLESS STEEL WATER BOTTLE PL1507

**PELICAN PORTER™** 

STAINLESS STEEL TRAVEL TUMBLER

40 OZ. DOUBLE WALL

PL1008

• VACUUM INSULATED & COPPER LINING

#

PELICAN

• KEEPS DRINKS HOT FOR 10 HOURS & COLD FOR 16 HOURS