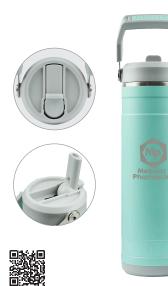

26 OZ. DOUBLE WALL STAINLESS STEEL

- 90% RECYCLED 18/8 DOUBLE WALL STAINLESS STEEL
- VACUUM INSULATED & COPPER LINING
- LEAK-RESISTANT SCREW-TOP LID W/ STRAW SPOUT OR CHUG
- ERGONOMIC SWING HANDLE W/ TPR GRIP
- KEEPS DRINKS HOT FOR 10 HOURS & COLD FOR 24 HOURS