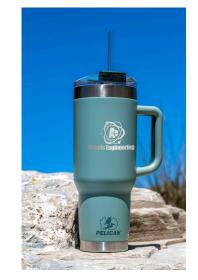

• 90% RECYCLED 18/8 DOUBLE WALL STAINLESS STEEL

• KEEPS DRINKS HOT FOR 10 HOURS & COLD FOR 16 HOURS

• SCREW-TOP LID W/ ROTATOR & DRINKING STRAW

• VACUUM INSULATED & COPPER LINING

**PELICAN PORTER™** 40 OZ. DOUBLE WALL STAINLESS STEEL TRAVEL TUMBLER PL1008

- **PELICAN PORTER™**

40 OZ. DOUBLE WALL STAINLESS STEEL TRAVEL TUMBLER PL1011 | PL1012

SHIMMER COLLECTION GLOW COLLECTION

HTYO

PELICAN

- 90% RECYCLED 18/8 DOUBLE WALL STAINLESS STEEL
- VACUUM INSULATED & COPPER LINING

## PELICAN PORTER<sup>™</sup> DUAL

• SCREW-TOP DUAL LID W/ ROTATOR & DRINKING STRAW OR SIP

• KEEPS DRINKS HOT FOR 10 HOURS & COLD FOR 16 HOURS