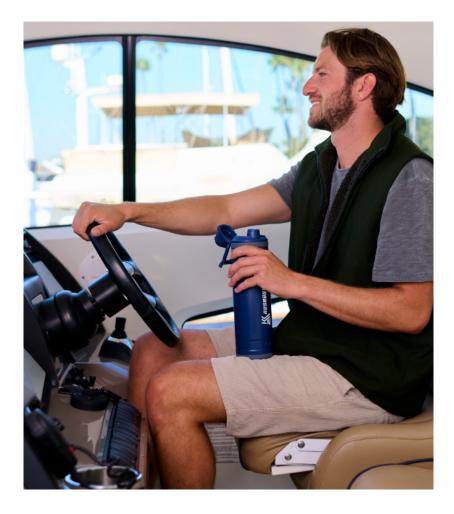

## **PELICAN TRAVELER™** 22 OZ. DOUBLE WALL STAINLESS

STEEL TRAVEL TUMBLER PL1007

- 18/8 DOUBLE WALL STAINLESS STEEL
- VACUUM INSULATED & COPPER LINING
- LEAK-RESISTANT SCREW-TOP LID
- DUAL DRINKING OPTIONS SIPPER HOLE & STRAW SPOUT
- KEEPS DRINKS HOT FOR 7 HOURS & COLD FOR 24 HOURS