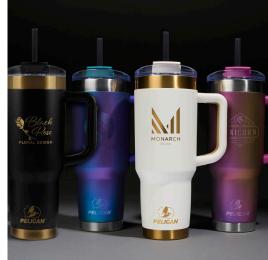

• 90% RECYCLED 18/8 DOUBLE WALL STAINLESS STEEL

• KEEPS DRINKS HOT FOR 10 HOURS & COLD FOR 16 HOURS

• SCREW-TOP LID W/ ROTATOR & DRINKING STRAW

• VACUUM INSULATED & COPPER LINING

**PELICAN PORTER™** 40 OZ. DOUBLE WALL STAINLESS STEEL TRAVEL TUMBLER PL1008

- **PELICAN PORTER™**

40 OZ. DOUBLE WALL STAINLESS STEEL TRAVEL TUMBLER PL1011 | PL1012

SHIMMER COLLECTION GLOW COLLECTION

HTYO

PELICAN

- 90% RECYCLED 18/8 DOUBLE WALL STAINLESS STEEL
- VACUUM INSULATED & COPPER LINING

## PELICAN PORTER<sup>™</sup> DUAL

• SCREW-TOP DUAL LID W/ ROTATOR & DRINKING STRAW OR SIP

• KEEPS DRINKS HOT FOR 10 HOURS & COLD FOR 16 HOURS