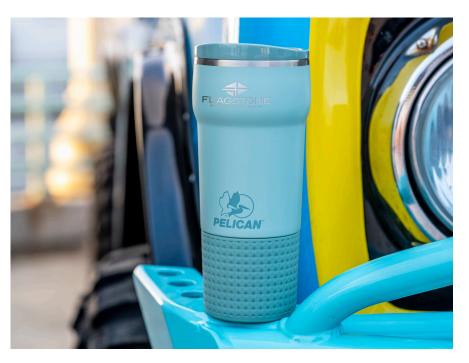

- **PELICAN PORTER™**

40 OZ. DOUBLE WALL STAINLESS STEEL TRAVEL TUMBLER PL1011 | PL1012

SHIMMER COLLECTION GLOW COLLECTION

HTYO

PELICAN

- 90% RECYCLED 18/8 DOUBLE WALL STAINLESS STEEL
- VACUUM INSULATED & COPPER LINING