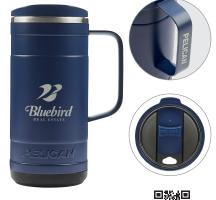

PELICAN RIDGE™ 18 OZ. DOUBLE WALL STAINLESS STEEL MUG PL1009

- STAINLESS STEEL
- VACUUM INSULATED & COPPER LINING
- TWO-TONE PUSH-ON LID W/ SLIDER CLOSURE
- KEEPS DRINKS HOT FOR 6 HOURS & COLD FOR 12 HOURS