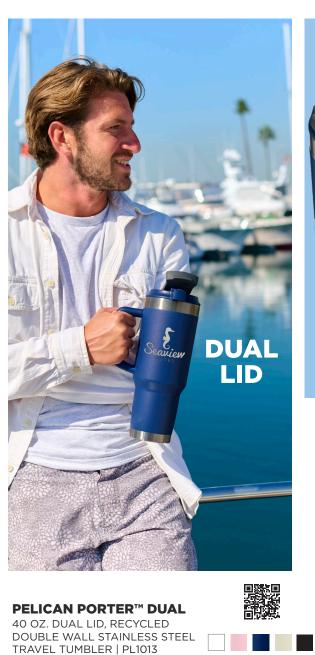

## PELICAN PORTER<sup>™</sup> DUAL

• SCREW-TOP DUAL LID W/ ROTATOR & DRINKING STRAW OR SIP

• KEEPS DRINKS HOT FOR 10 HOURS & COLD FOR 16 HOURS