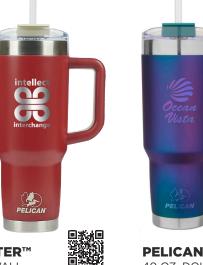

• 90% RECYCLED 18/8 DOUBLE WALL STAINLESS STEEL

• KEEPS DRINKS HOT FOR 10 HOURS & COLD FOR 16 HOURS

• SCREW-TOP LID W/ ROTATOR & DRINKING STRAW

• VACUUM INSULATED & COPPER LINING

**PELICAN PORTER™** 40 OZ. DOUBLE WALL STAINLESS STEEL TRAVEL TUMBLER PL1008

- **PELICAN PORTER™**

40 OZ. DOUBLE WALL STAINLESS STEEL TRAVEL TUMBLER PL1011 | PL1012

SHIMMER COLLECTION GLOW COLLECTION

HTYO

PELICAN

- 90% RECYCLED 18/8 DOUBLE WALL STAINLESS STEEL
- VACUUM INSULATED & COPPER LINING