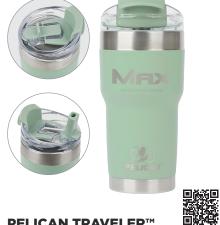

## PELICAN TRAVELER™

## **PELICAN TRAVELER™** 22 OZ. DOUBLE WALL STAINLESS

STEEL TRAVEL TUMBLER PL1007

- 18/8 DOUBLE WALL STAINLESS STEEL
- VACUUM INSULATED & COPPER LINING
- LEAK-RESISTANT SCREW-TOP LID
- DUAL DRINKING OPTIONS SIPPER HOLE & STRAW SPOUT
- KEEPS DRINKS HOT FOR 7 HOURS & COLD FOR 24 HOURS