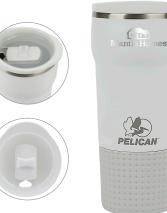

• 90% RECYCLED 18/8 DOUBLE WALL STAINLESS STEEL

• KEEPS DRINKS HOT FOR 10 HOURS & COLD FOR 16 HOURS

• SCREW-TOP LID W/ ROTATOR & DRINKING STRAW

• VACUUM INSULATED & COPPER LINING

**PELICAN PORTER™** 40 OZ. DOUBLE WALL STAINLESS STEEL TRAVEL TUMBLER PL1008

- **PELICAN PORTER™**

40 OZ. DOUBLE WALL STAINLESS STEEL TRAVEL TUMBLER PL1011 | PL1012

SHIMMER COLLECTION GLOW COLLECTION

HTYO

PELICAN

- 90% RECYCLED 18/8 DOUBLE WALL STAINLESS STEEL
- VACUUM INSULATED & COPPER LINING