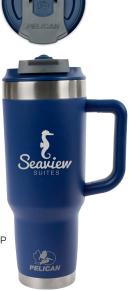

• 90% RECYCLED 18/8 DOUBLE WALL STAINLESS STEEL

• KEEPS DRINKS HOT FOR 10 HOURS & COLD FOR 16 HOURS

• SCREW-TOP LID W/ ROTATOR & DRINKING STRAW

• VACUUM INSULATED & COPPER LINING

**PELICAN PORTER™** 40 OZ. DOUBLE WALL STAINLESS STEEL TRAVEL TUMBLER PL1008