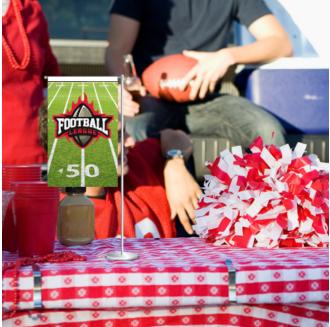

## Cheer your Team On!

#### Hand Flag for the Fans!

TS3513 DISPLAYSPLASH 9" X 6" HAND FLAG

The DisplaySplash 9"W x 6"H Hand Flag is a great way to show support for your company, charity, country, school or favorite sports team. Made of durable 100D polyester this stick flag includes full color digital printing on one side and an 11 3/4" plastic pole with pointed topper and is the perfect decoration for parties, parades, tournaments or desk decorations.