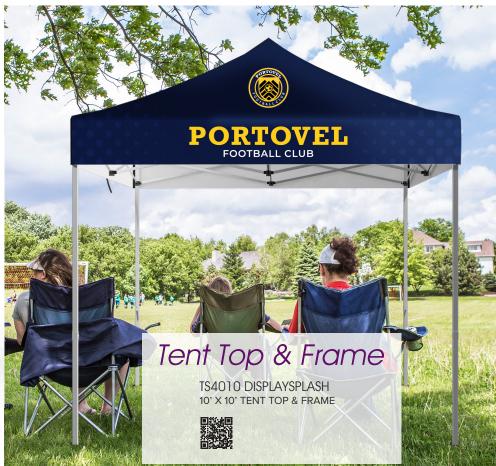

#### Table Throw

TS1006 DISPLAYSPLASH 6' TABLE THROW

Design your own Custom Table Throw

10' x 10' Tent Wall Panel

TS5210 DISPLAYSPLASH 10' X 10' SINGLE-SIDED TENT WALL

- PRICE INCLUDES SHIPPING TO CONTIGUOUS U.S. FOR ALL DISPLAYSPLASH ITEMS -