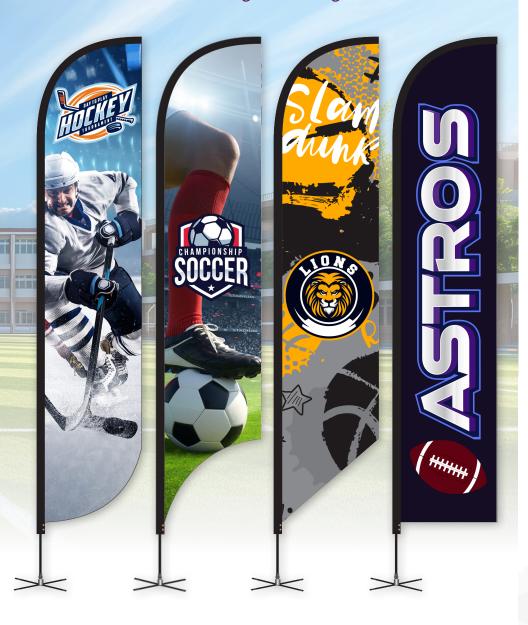

## 15 ft. Standing Flag

Convex • Concave • Angled • Straight

TS3115 DISPLAYSPLASH 15' DOUBLE-SIDED CUSTOM FEATHER FLAG

Includes Stand