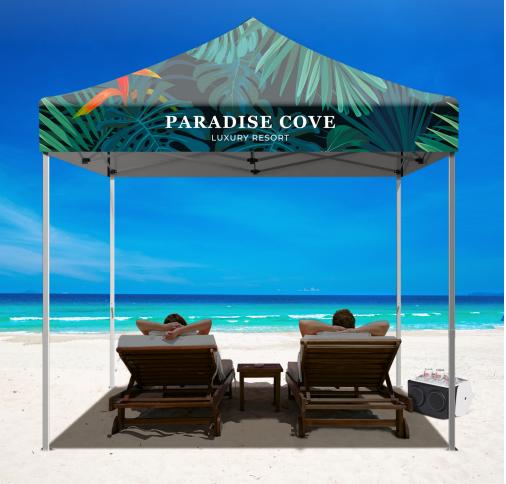

#### Table Throw

TS1006 DISPLAYSPLASH 6' TABLE THROW

Design your own Custom Table Throw

10' x 10' Tent Wall Panel

TS5210 DISPLAYSPLASH 10' X 10' SINGLE-SIDED TENT WALL

- PRICE INCLUDES SHIPPING TO CONTIGUOUS U.S. FOR ALL DISPLAYSPLASH ITEMS -