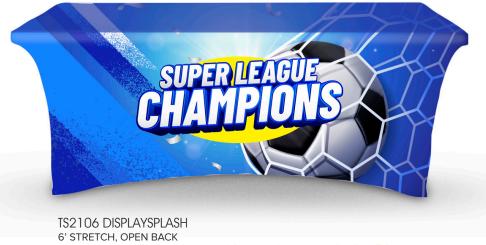

# Custom Flag



The DisplaySplash 3'x5' single sided custom flag is perfect for advertising, decoration, identification, and so much more. Bring your creativity to life with our high-quality custom flags digitally printed edge to edge with your full color design. Made of durable 100D polyester and double stitch reinforcement, this flag has 2 metal grommets on left side.

## 15 ft. Standing Flag

Convex • Concave • Angled • Straight



TS3115 DISPLAYSPLASH 15' DOUBLE-SIDED CUSTOM FEATHER FLAG

Includes Stand



#### Table Throw



TS1006 DISPLAYSPLASH 6' TABLE THROW

Design your own Custom Table Throw



10' x 10' Tent Wall Panel

TS5210 DISPLAYSPLASH 10' X 10' SINGLE-SIDED TENT WALL



- PRICE INCLUDES SHIPPING TO CONTIGUOUS U.S. FOR ALL DISPLAYSPLASH ITEMS -

#### Stretch Table Cover



TABLE COVER