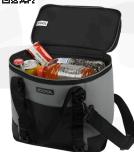

### iCOOL.

### iCOOL

GR4608 ICOOL® CAPE TOWN 20-CAN CAPACITY BACKPACK **COOLER CHAIR** 

KB4302 WORK® PRO BACKPACK

GR4803 ICOOL® XTREME **ADVENTURE** HIGH-PERFORMANCE COOLER BAG

GR4440 ICOOL® PINECREST 12-CAN COOLER