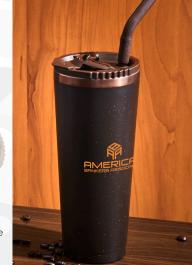

## përka

KM8416 PERKA® KEMPTON 40 OZ. DOUBLE WALL, STAINLESS STEEL TRAVEL MUG

KW1510 PERKA® DASHING

20 OZ. DOUBLE WALL STAINLESS STEEL BOTTLE