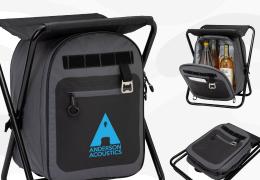

### iCOOL

GR4608 ICOOL® CAPE TOWN 20-CAN CAPACITY BACKPACK **COOLER CHAIR** 

KB4302 WORK® PRO BACKPACK

GR4803 ICOOL® XTREME **ADVENTURE** HIGH-PERFORMANCE COOLER BAG

GR4440 ICOOL® PINECREST 12-CAN COOLER