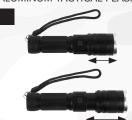

### iCOOL.

### iCOOL

GR4608 ICOOL® CAPE TOWN 20-CAN CAPACITY BACKPACK **COOLER CHAIR** 

KB4302 WORK® PRO BACKPACK

GR4803 ICOOL® XTREME **ADVENTURE** HIGH-PERFORMANCE COOLER BAG

GR4440 ICOOL® PINECREST 12-CAN COOLER