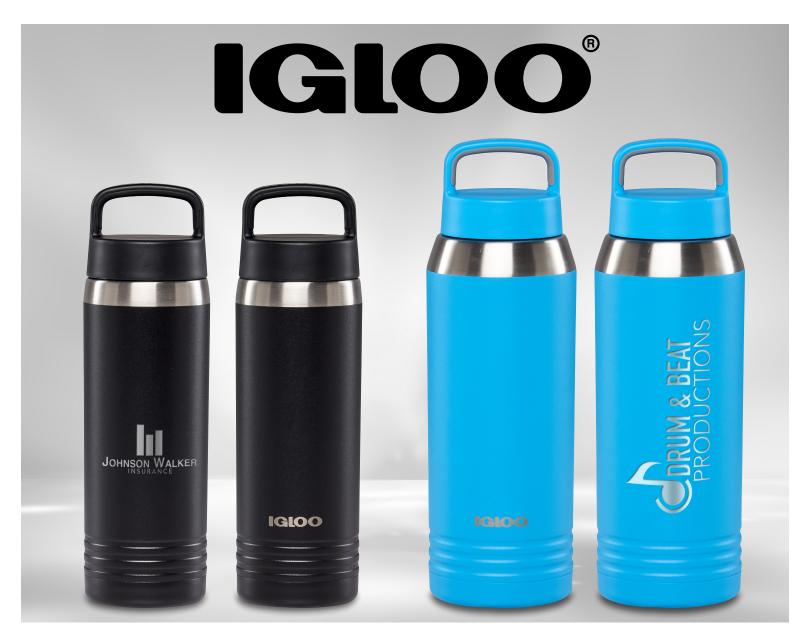

#### CG2002

## 24 oz. VACUUM **INSULATED BOTTLE**

- 24 oz. Capacity
- 18/8 Double Wall Stainless Steel, Vacuum Insulated
- Screw-top Lid with Integrated TPE Handle
- Wide Mouth Opening for Easy Ice Loading & Cleaning
- Keeps Drinks Cold for 30 Hours & Hot for 8 Hours
- Fits in Most Car Cup Holders
- Durable Sweat-Free Powder Coat Finish
- FDA Compliant & BPA Free

### CG2003

# 36 oz. VACUUM **INSULATED BOTTLE**

- 36 oz. Capacity
- 18/8 Double Wall Stainless Steel, Vacuum Insulated
- Screw-top Lid with Integrated TPE Handle
- Wide Mouth Opening for Easy Ice Loading & Cleaning
- Keeps Drinks Cold for 30 Hours & Hot for 8 Hours
- Durable Sweat-Free Powder Coat Finish
- FDA Compliant & BPA Free