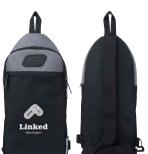

KD5800 ICOOL® PINECREST CONVERTIBLE DUFFEL BACKPACK As low as: \$46.99 c

Make Holiday Travel Easien!

> KB9990 AIRPORTER RPET TRAVEL CUP HOLDER As low as: \$9.99 c

Make it a Stress-Free Holiday Season