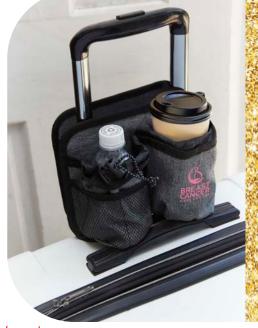

KD5800 ICOOL® PINECREST CONVERTIBLE DUFFEL BACKPACK As low as: \$46.99 c

Make Holiday Travel Easien!

> KB9990 AIRPORTER RPET TRAVEL CUP HOLDER As low as: \$9.99 c

Make it a Stress-Free Holiday Season