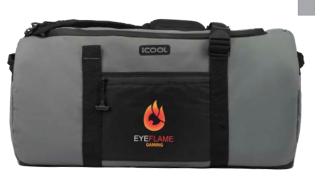

KD5800 ICOOL® PINECREST CONVERTIBLE DUFFEL BACKPACK As low as: \$46.99 c

Make Holiday Travel Easien!

> KB9990 AIRPORTER RPET TRAVEL CUP HOLDER As low as: \$9.99 c

Make it a Stress-Free Holiday Season