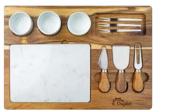

EH4367 DOMENICO 4-PIECE ACACIA WOOD / MARBLE CHEESE SET As low as: \$19.99 c

Charcuterie with Flair!

4-PIECE ACACIA WOOD CHEESE SET

Entertain with Style

EH4366 MILTON 11-PIECE ACACIA WOOD CHEESE SET As low as: \$79.99 c