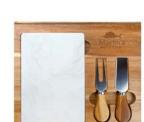

EH4367 DOMENICO 4-PIECE ACACIA WOOD / MARBLE CHEESE SET As low as: \$19.99 c

Charcuterie with Flair!

4-PIECE ACACIA WOOD CHEESE SET

Entertain with Style

EH4366 MILTON 11-PIECE ACACIA WOOD CHEESE SET As low as: \$79.99 c