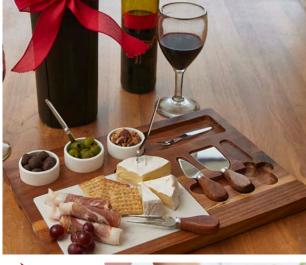

EH4367 DOMENICO 4-PIECE ACACIA WOOD / MARBLE CHEESE SET As low as: \$19.99 c

Charcuterie with Flair!

4-PIECE ACACIA WOOD CHEESE SET

Entertain with Style

EH4366 MILTON 11-PIECE ACACIA WOOD CHEESE SET As low as: \$79.99 c