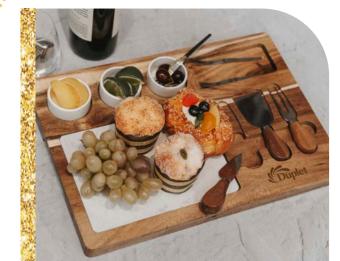

EH4367 DOMENICO 4-PIECE ACACIA WOOD / MARBLE CHEESE SET As low as: \$19.99 c

Charcuterie with Flair!

4-PIECE ACACIA WOOD CHEESE SET

Entertain with Style

EH4366 MILTON 11-PIECE ACACIA WOOD CHEESE SET As low as: \$79.99 c