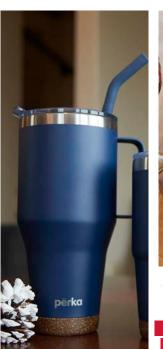

KM6908 PARANÁ 16 OZ. CERAMIC MUG As low as: \$13.99 c

Enjoy your Favorite

Holiday beverage this Festive Season

KM8419 PERKA® HARTFORD 40 OZ. DOUBLE WALL STAINLESS STEEL TRAVEL MUG

KM6300 CREEKSIDE 16 OZ. ENAMEL CAMPING MUG As low as: \$6.75 c