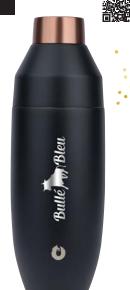

përka

CF1010 SNOWFOX® 8 OZ. VACUUM INSULATED As low as: \$24.99 c

CF3000 SNOWFOX® 22 OZ. VACUUM INSULATED COCKTAIL SHAKER As low as: \$49.99 c

CF4002 SNOWFOX® 3L VACUUM INSULATED ICE BUCKET As low as: \$76.99 c