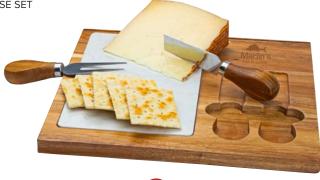

EH4367 DOMENICO 4-PIECE ACACIA WOOD / MARBLE CHEESE SET As low as: \$19.99 c

Charcuterie with Flair!

4-PIECE ACACIA WOOD CHEESE SET

Entertain with Style

EH4366 MILTON 11-PIECE ACACIA WOOD CHEESE SET As low as: \$79.99 c