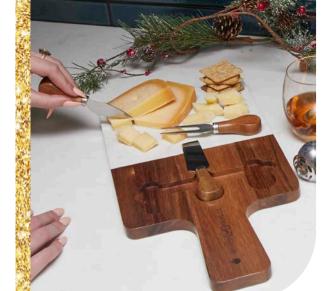

EH4367 DOMENICO 4-PIECE ACACIA WOOD / MARBLE CHEESE SET As low as: \$19.99 c

Charcuterie with Flair!

4-PIECE ACACIA WOOD CHEESE SET

Entertain with Style

EH4366 MILTON 11-PIECE ACACIA WOOD CHEESE SET As low as: \$79.99 c