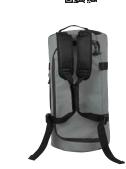

KD5800 ICOOL® PINECREST CONVERTIBLE DUFFEL BACKPACK As low as: \$46.99 c

Make Holiday Travel Easien!

> KB9990 AIRPORTER RPET TRAVEL CUP HOLDER As low as: \$9.99 c

Make it a Stress-Free Holiday Season