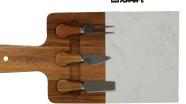

EH4367 DOMENICO 4-PIECE ACACIA WOOD / MARBLE CHEESE SET As low as: \$19.99 c

Charcuterie with Flair!

4-PIECE ACACIA WOOD CHEESE SET

Entertain with Style

EH4366 MILTON 11-PIECE ACACIA WOOD CHEESE SET As low as: \$79.99 c