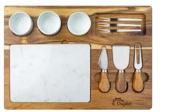

CF3000 SNOWFOX® 22 OZ. VACUUM INSULATED COCKTAIL SHAKER As low as: \$49.99 c

CF4002 SNOWFOX® 3L VACUUM INSULATED ICE BUCKET As low as: \$76.99 c

EH4367 DOMENICO 4-PIECE ACACIA WOOD / MARBLE CHEESE SET As low as: \$19.99 c