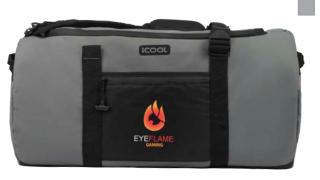

Charcuterie with Flair!

4-PIECE ACACIA WOOD CHEESE SET

Entertain with Style

EH4366 MILTON 11-PIECE ACACIA WOOD CHEESE SET As low as: \$79.99 c

KD5800 ICOOL® PINECREST CONVERTIBLE DUFFEL BACKPACK As low as: \$46.99 c