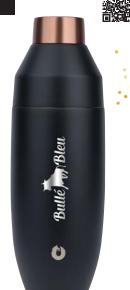

Enjoy your Favorite

Holiday beverage this Festive Season

KM8419 PERKA® HARTFORD 40 OZ. DOUBLE WALL STAINLESS STEEL TRAVEL MUG

KM6300 CREEKSIDE 16 OZ. ENAMEL CAMPING MUG As low as: \$6.75 c

përka

CF1010 SNOWFOX® 8 OZ. VACUUM INSULATED As low as: \$24.99 c