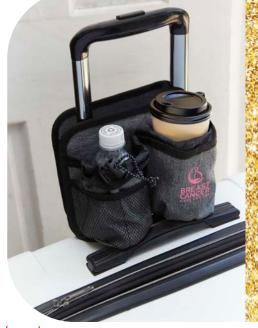

Make Holiday Travel Easien!

> KB9990 AIRPORTER RPET TRAVEL CUP HOLDER As low as: \$9.99 c

Make it a Stress-Free Holiday Season