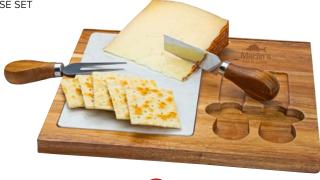

Charcuterie with Flair!

4-PIECE ACACIA WOOD CHEESE SET

Entertain with Style

EH4366 MILTON 11-PIECE ACACIA WOOD CHEESE SET As low as: \$79.99 c

KD5800 ICOOL® PINECREST CONVERTIBLE DUFFEL BACKPACK As low as: \$46.99 c