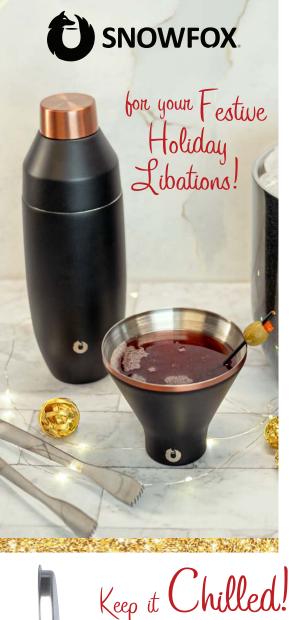

CF3000 SNOWFOX® 22 OZ. VACUUM INSULATED COCKTAIL SHAKER As low as: \$49.99 c

CF4002 SNOWFOX® 3L VACUUM INSULATED ICE BUCKET As low as: \$76.99 c

EH4367 DOMENICO 4-PIECE ACACIA WOOD / MARBLE CHEESE SET As low as: \$19.99 c