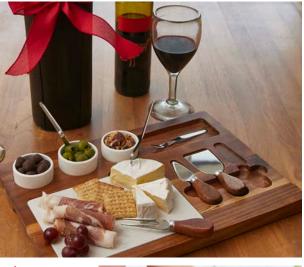

CF3000 SNOWFOX® 22 OZ. VACUUM INSULATED COCKTAIL SHAKER As low as: \$49.99 c

CF4002 SNOWFOX® 3L VACUUM INSULATED ICE BUCKET As low as: \$76.99 c

EH4367 DOMENICO 4-PIECE ACACIA WOOD / MARBLE CHEESE SET As low as: \$19.99 c

Charcuterie with Flair!

4-PIECE ACACIA WOOD CHEESE SET

Entertain with Style

EH4366 MILTON 11-PIECE ACACIA WOOD CHEESE SET As low as: \$79.99 c

KD5800 ICOOL® PINECREST CONVERTIBLE DUFFEL BACKPACK As low as: \$46.99 c