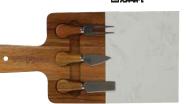

CF3000 SNOWFOX® 22 OZ. VACUUM INSULATED COCKTAIL SHAKER As low as: \$49.99 c

CF4002 SNOWFOX® 3L VACUUM INSULATED ICE BUCKET As low as: \$76.99 c

EH4367 DOMENICO 4-PIECE ACACIA WOOD / MARBLE CHEESE SET As low as: \$19.99 c