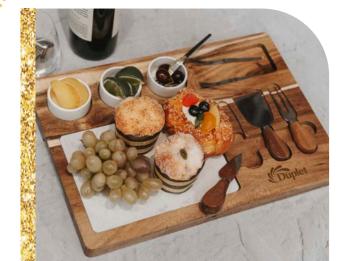

Charcuterie with Flair!

4-PIECE ACACIA WOOD CHEESE SET

Entertain with Style

EH4366 MILTON 11-PIECE ACACIA WOOD CHEESE SET As low as: \$79.99 c

KD5800 ICOOL® PINECREST CONVERTIBLE DUFFEL BACKPACK As low as: \$46.99 c