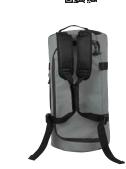

Charcuterie with Flair!

4-PIECE ACACIA WOOD CHEESE SET

Entertain with Style

EH4366 MILTON 11-PIECE ACACIA WOOD CHEESE SET As low as: \$79.99 c

KD5800 ICOOL® PINECREST CONVERTIBLE DUFFEL BACKPACK As low as: \$46.99 c