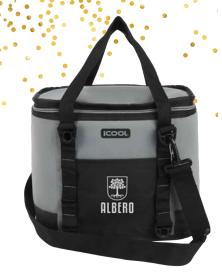

HOLIDAY 2023

RIVIERA GRUISE

Keep it Cool with

GR4441 ICOOL® PINECREST 20-CAN COOLER As low as: \$45.99 c

The Perfect Gift Bag **SKECHERS** 

KS8000 SKECHERS™ COMMAND SLING BAG

KM6908 PARANÁ 16 OZ. CERAMIC MUG As low as: \$13.99 c