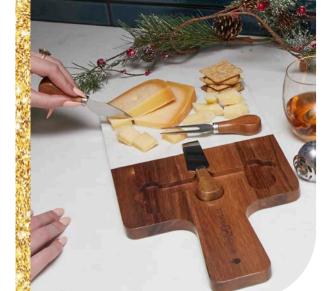

Charcuterie with Flair!

4-PIECE ACACIA WOOD CHEESE SET

Entertain with Style

EH4366 MILTON 11-PIECE ACACIA WOOD CHEESE SET As low as: \$79.99 c

KD5800 ICOOL® PINECREST CONVERTIBLE DUFFEL BACKPACK As low as: \$46.99 c