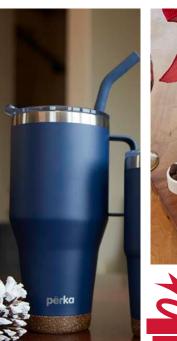

Enjoy your Favorite

Holiday beverage this Festive Season

KM8419 PERKA® HARTFORD 40 OZ. DOUBLE WALL STAINLESS STEEL TRAVEL MUG

KM6300 CREEKSIDE 16 OZ. ENAMEL CAMPING MUG As low as: \$6.75 c

përka

CF1010 SNOWFOX® 8 OZ. VACUUM INSULATED As low as: \$24.99 c