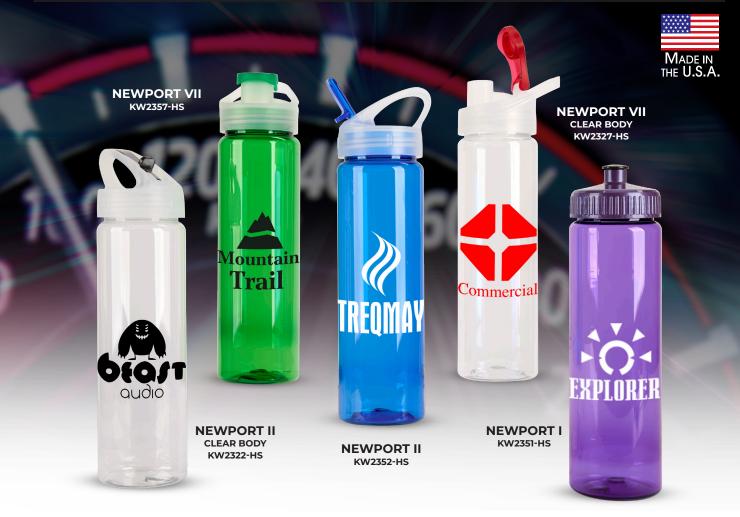

## LARGE QUANTITY CAPABILITY 🧭

CHECK ONLINE FOR AVAILABLE COLORS PER STYLE

| NEW HiSpeed SKU | 2500 (c) | 5000 (c) | 10K - EQP (c) |
|-----------------|----------|----------|---------------|
| KW2322-HS       | \$3.49   | \$3.39   | \$3.29        |
| KW2352-HS       | \$3.49   | \$3.39   | \$3.29        |
| KW2327-HS       | \$2.99   | \$2.89   | \$2.79        |
| KW2357-HS       | \$2.99   | \$2.89   | \$2.79        |
| KW2351-HS       | \$2.59   | \$2.49   | \$2.39        |

25 OZ. PET BOTTLE WITH 3 LID OPTIONS

Imprint: 1 color ONLY / 1 location ONLY

**Production Time:** Up to 5 days after proof approval for up to 10K quantity.