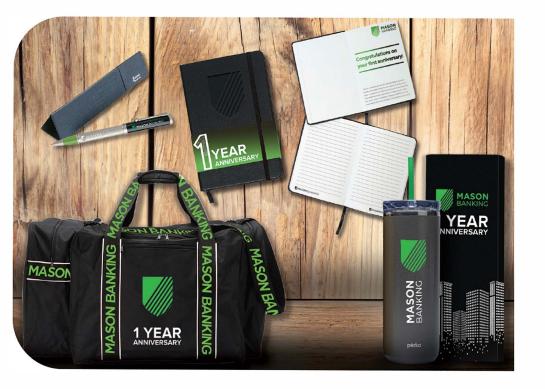

#### HARDWARE & ACCESSORIES GIFT PACKAGING

\*Typical overseas production 3-5 months.

KM7404 Perka<sup>®</sup> Trent 18 oz. Double Wall. Stainless **Steel Hot/Cold Tumbler** Case Study: University launched program to show diversity and

inclusivity for pride month. STOCK **INLINE CUSTOM #1 INLINE CUSTOM #2** 