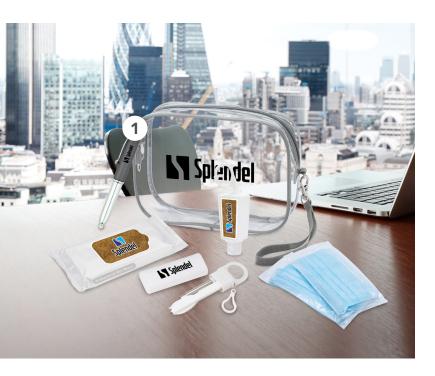

## BACK TO WORK I 7PC PPE ESSENTIALS SET

| \$12.80            | \$12.40            | \$12.00            | \$11.60            |       |
|--------------------|--------------------|--------------------|--------------------|-------|
| <del>\$16.00</del> | <del>\$15.50</del> | <del>\$15.00</del> | <del>\$14.50</del> | – (c) |
| 100                | 250                | 500                | 1,000              |       |