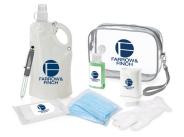

```
4 GS8054 as low as $13.49(c)
BACK TO WORK II 11PC PPE
ESSENTIALS SET
```

| \$14.84            | \$14.39            | \$13.94            | \$13.49            |       |
|--------------------|--------------------|--------------------|--------------------|-------|
| <del>\$16.49</del> | <del>\$15.99</del> | <del>\$15.49</del> | <del>\$14.99</del> | - (0) |
| 100                | 250                | 500                | 1,000              | – (c) |