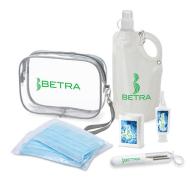

| <b>2</b> GS8052 | as low as \$10.80 <sub>(c)</sub> |
|-----------------|----------------------------------|
| TAHOE 8PC       | PPE ESSENTIALS SET               |

| \$12.00            | \$11.60            | \$11.20            | \$10.80            |       |
|--------------------|--------------------|--------------------|--------------------|-------|
| <del>\$15.00</del> | <del>\$14.50</del> | <del>\$14.00</del> | <del>\$13.50</del> | - (0) |
| 100                | 250                | 500                | 1,000              | – (c) |