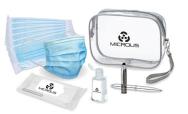

5 GS8055 as low as \$11.25<sub>(c)</sub>

## BACK TO WORK III 9PC PPE ESSENTIALS SET

| \$12.60            | \$12.15            | \$11.70            | \$11.25            |       |
|--------------------|--------------------|--------------------|--------------------|-------|
| <del>\$14.00</del> | <del>\$13.50</del> | <del>\$13.00</del> | <del>\$12.50</del> | - (0) |
| 100                | 250                | 500                | 1,000              | – (c) |